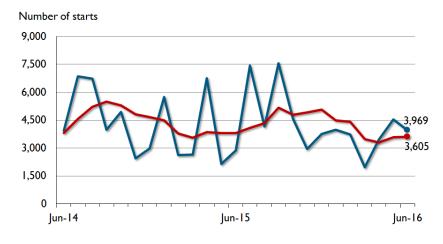

## Winnipeg CMA Housing Starts

-Housing Starts, SAAR\* -Housing Starts Trend Line (6-month moving average) \* SAAR: Seasonally Adjusted Annual Rate

| Preliminary Housing Start Data<br>June 2016 |           |           |  |  |  |  |  |
|---------------------------------------------|-----------|-----------|--|--|--|--|--|
| Winnipeg CMA <sup>1</sup>                   | May 2016  | June 2016 |  |  |  |  |  |
| Trend <sup>2</sup>                          | 3,572     | 3,605     |  |  |  |  |  |
| SAAR                                        | 4,536     | 3,969     |  |  |  |  |  |
|                                             | June 2015 | June 2016 |  |  |  |  |  |
| Actual                                      |           |           |  |  |  |  |  |
| June - Single-detached                      | 167       | 153       |  |  |  |  |  |
| June - Multiples                            | 87        | 191       |  |  |  |  |  |
| June - Total                                | 254       | 344       |  |  |  |  |  |
| January to June - Single-detached           | 764       | 843       |  |  |  |  |  |
| January to June - Multiples                 | 1,059     | 899       |  |  |  |  |  |
| January to June - Total                     | 1,823     | 1,742     |  |  |  |  |  |