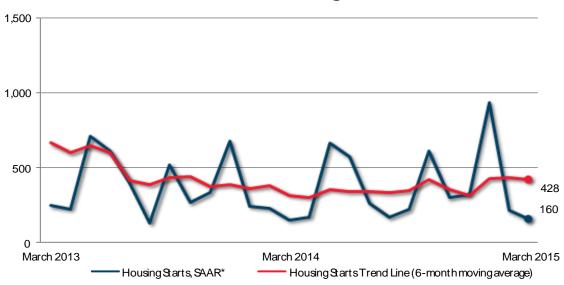

## Prince Edward Island Housing Starts - Urban Areas

| Preliminary Housing Start Data<br>March 2015    |               |            |  |  |  |
|-------------------------------------------------|---------------|------------|--|--|--|
| Prince Edward Island, Centres 10,000+           | February 2015 | March 2015 |  |  |  |
| Trend <sup>1</sup> , urban centres <sup>2</sup> | 440           | 428        |  |  |  |
| SAAR, urban centres <sup>2</sup>                | 222           | 160        |  |  |  |
|                                                 | March 2014    | March 2015 |  |  |  |
| Actual, urban centres <sup>2</sup>              |               |            |  |  |  |
| March - Single-Detached                         | 3             | 3          |  |  |  |
| March – Multiples                               | 0             | 0          |  |  |  |
| March - Total                                   | 3             | 3          |  |  |  |
| January to March - Single-Detached              | 10            | 16         |  |  |  |
| January to March - Multiples                    | 20            | 63         |  |  |  |
| January to March - Total                        | 30            | 79         |  |  |  |