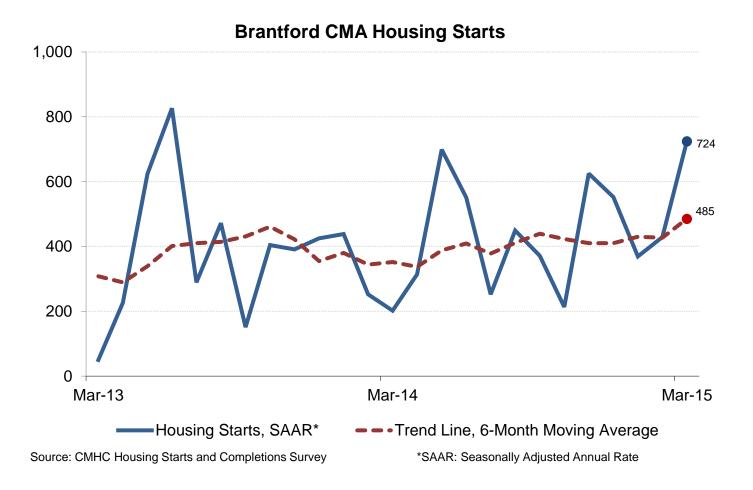

| Preliminary Housing Start Data<br>March 2015 |               |            |  |  |  |  |  |  |
|----------------------------------------------|---------------|------------|--|--|--|--|--|--|
| Brantford, CMA <sup>1</sup>                  | February 2015 | March 2015 |  |  |  |  |  |  |
| Trend <sup>2</sup>                           | 427           | 485        |  |  |  |  |  |  |
| SAAR <sup>3</sup>                            | 429           | 724        |  |  |  |  |  |  |
|                                              |               |            |  |  |  |  |  |  |
| Actual                                       | 2014          | 2015       |  |  |  |  |  |  |
| March - Single-Detached                      | 7             | 29         |  |  |  |  |  |  |
| March - Multiples                            | 0             | 3          |  |  |  |  |  |  |
| March - Total                                | 7             | 32         |  |  |  |  |  |  |
| January to March - Single-Detached           | 32            | 59         |  |  |  |  |  |  |
| January to March - Multiples                 | 13            | 12         |  |  |  |  |  |  |
| January to March - Total                     | 45            | 71         |  |  |  |  |  |  |

Source: CMHC

<sup>1</sup> Census Metropolitan Area

<sup>2</sup> The trend is a six-month moving average of the monthly seasonally adjusted annual rates (SAAR).

<sup>3</sup> Seasonally Adjusted at Annual Rates