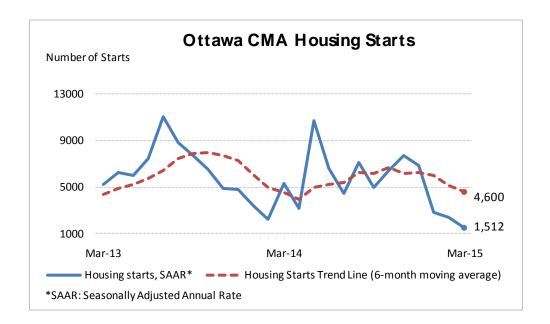

| Preliminary Housing Start Data  March 2015 |               |            |  |  |  |
|--------------------------------------------|---------------|------------|--|--|--|
| Ottawa, CMA <sup>1</sup>                   | February 2015 | March 2015 |  |  |  |
| Trend <sup>2</sup>                         | 5,175         | 4,600      |  |  |  |
| SAAR Total                                 | 2,361         | 1,512      |  |  |  |
| Single-detached                            | 1,089         | 1,020      |  |  |  |
| Rows and Semi-Detached                     | 804           | 240        |  |  |  |
| Apartments                                 | 468           | 252        |  |  |  |
|                                            | March 2014    | March 2015 |  |  |  |
| Actual                                     |               |            |  |  |  |
| March - Single-Detached                    | 54            | 61         |  |  |  |
| March - Multiples                          | 373           | 41         |  |  |  |
| March - Rows and Semi-Detached             | 86            | 20         |  |  |  |
| March – Apartments                         | 287           | 21         |  |  |  |
| March - Total                              | 427           | 102        |  |  |  |
| January to March - Single-Detached         | 235           | 182        |  |  |  |
| January to March - Multiples               | 539           | 265        |  |  |  |
| January to March - Rows and Semis          | 227           | 163        |  |  |  |
| January to March - Apartments              | 312           | 102        |  |  |  |
| January to March- Total                    | 774           | 447        |  |  |  |