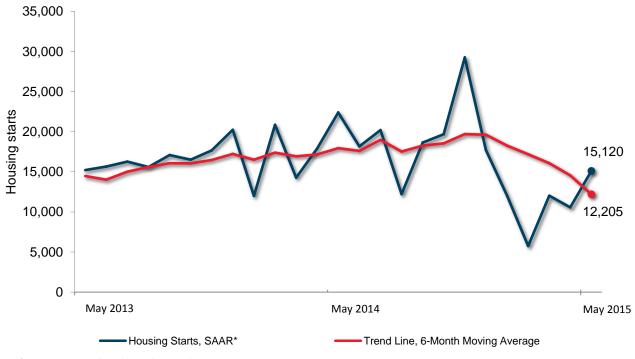

## **Montréal CMA Housing Starts**

| Preliminary Housing Start Data May 2015 |            |          |  |  |  |  |  |  |
|-----------------------------------------|------------|----------|--|--|--|--|--|--|
| Montréal CMA <sup>1</sup>               | April 2015 | May 2015 |  |  |  |  |  |  |
| Trend <sup>2</sup>                      | 14,565     | 12,205   |  |  |  |  |  |  |
| SAAR                                    | 10,565     | 15,120   |  |  |  |  |  |  |
|                                         | May 2014   | May 2015 |  |  |  |  |  |  |
| Actual                                  |            |          |  |  |  |  |  |  |
| May - Single-detached                   | 277        | 334      |  |  |  |  |  |  |
| May - Multiples                         | 1,660      | 1,019    |  |  |  |  |  |  |
| May - Total                             | 1,937      | 1,353    |  |  |  |  |  |  |
| January to May - Single-detached        | 1,026      | 868      |  |  |  |  |  |  |
| January to May - Multiples              | 6,206      | 3,691    |  |  |  |  |  |  |
| January to May - Total                  | 7,232      | 4,559    |  |  |  |  |  |  |

<sup>&</sup>lt;sup>1</sup>Census Metropolitan Area

<sup>&</sup>lt;sup>2</sup>The trend is a six-month moving average of the monthly seasonally adjusted annual rates (SAAR).

Source: CMHC

1 Census Metropolitan Area