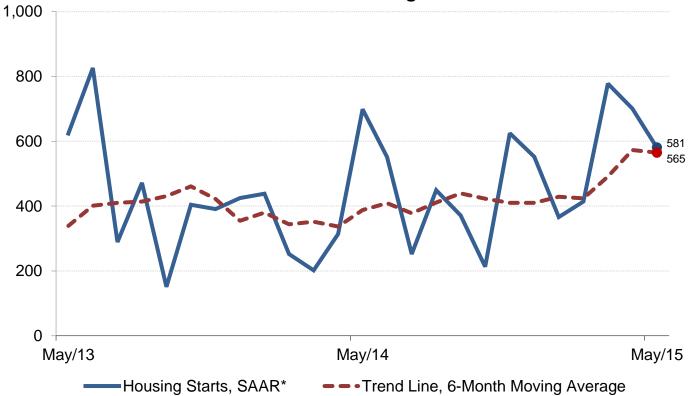

## **Brantford CMA Housing Starts**

Source: CMHC Housing Starts and Completions Survey

\*SAAR: Seasonally Adjusted Annual Rate

| Preliminary Housing Start Data<br>May 2015 |            |          |  |  |  |  |  |  |
|--------------------------------------------|------------|----------|--|--|--|--|--|--|
| Brantford, CMA <sup>1</sup>                | April 2015 | May 2015 |  |  |  |  |  |  |
| Trend <sup>2</sup>                         | 573        | 565      |  |  |  |  |  |  |
| SAAR <sup>3</sup>                          | 701        | 581      |  |  |  |  |  |  |
|                                            |            |          |  |  |  |  |  |  |
| Actual                                     | 2014       | 2015     |  |  |  |  |  |  |
| May - Single-Detached                      | 16         | 18       |  |  |  |  |  |  |
| May - Multiples                            | 42         | 27       |  |  |  |  |  |  |
| May - Total                                | 58         | 45       |  |  |  |  |  |  |
| January to May - Single-Detached           | 69         | 113      |  |  |  |  |  |  |
| January to May - Multiples                 | 61         | 64       |  |  |  |  |  |  |
| January to May - Total                     | 130        | 177      |  |  |  |  |  |  |

<sup>&</sup>lt;sup>1</sup>Census Metropolitan Area

Census Metropolitan Area
The trend is a six-month moving average of the monthly seasonally adjusted annual rates (SAAR).

<sup>&</sup>lt;sup>3</sup> Seasonally Adjusted at Annual Rates