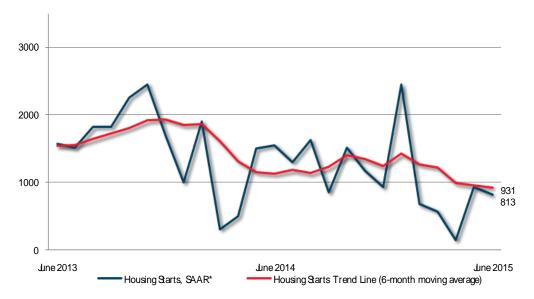

## St. John's CMA Housing Starts

| Preliminary Housing Start Data<br>June 2015 |           |           |  |  |  |  |  |
|---------------------------------------------|-----------|-----------|--|--|--|--|--|
| St. John's CMA <sup>1</sup>                 | May 2015  | June 2015 |  |  |  |  |  |
| Trend <sup>2</sup>                          | 950       | 931       |  |  |  |  |  |
| SAAR                                        | 931       | 813       |  |  |  |  |  |
|                                             | June 2014 | June 2015 |  |  |  |  |  |
| Actual                                      |           |           |  |  |  |  |  |
| June - Single-detached                      | 146       | 97        |  |  |  |  |  |
| June - Multiples                            | 40        | 8         |  |  |  |  |  |
| June - Total                                | 186       | 105       |  |  |  |  |  |
| January to June - Single-detached           | 382       | 262       |  |  |  |  |  |
| January to June - Multiples                 | 148       | 155       |  |  |  |  |  |
| January to June - Total                     | 530       | 417       |  |  |  |  |  |

Source: CMHC

<sup>1</sup>Census Metropolitan Area

<sup>2</sup>The trend is a six-month moving average of the monthly seasonally adjusted annual rates (SAAR).

Detailed data available upon request