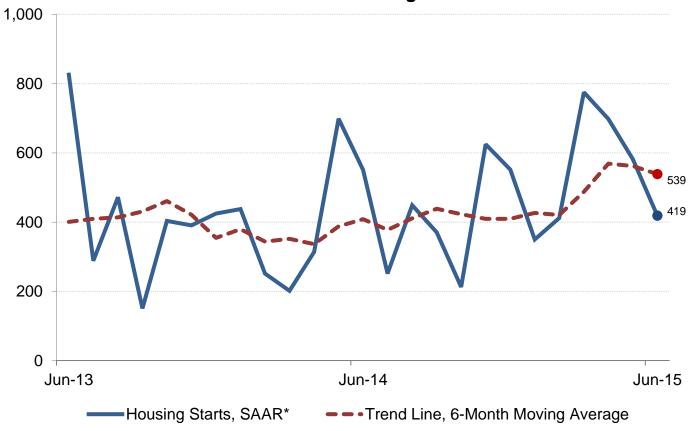

## **Brantford CMA Housing Starts**

Source: CMHC Housing Starts and Completions Survey

\*SAAR: Seasonally Adjusted Annual Rate

| Preliminary Housing Start Data June 2015 |          |           |  |  |  |  |  |  |
|------------------------------------------|----------|-----------|--|--|--|--|--|--|
| Brantford, CMA <sup>1</sup>              | May 2015 | June 2015 |  |  |  |  |  |  |
| Trend <sup>2</sup>                       | 562      | 539       |  |  |  |  |  |  |
| SAAR <sup>3</sup>                        | 582      | 419       |  |  |  |  |  |  |
|                                          |          |           |  |  |  |  |  |  |
| Actual                                   | 2014     | 2015      |  |  |  |  |  |  |
| June - Single-Detached                   | 42       | 15        |  |  |  |  |  |  |
| June - Multiples                         | 18       | 24        |  |  |  |  |  |  |
| June - Total                             | 60       | 39        |  |  |  |  |  |  |
| January to June - Single-Detached        | 111      | 128       |  |  |  |  |  |  |
| January to June - Multiples              | 79       | 88        |  |  |  |  |  |  |
| January to June - Total                  | 190      | 216       |  |  |  |  |  |  |