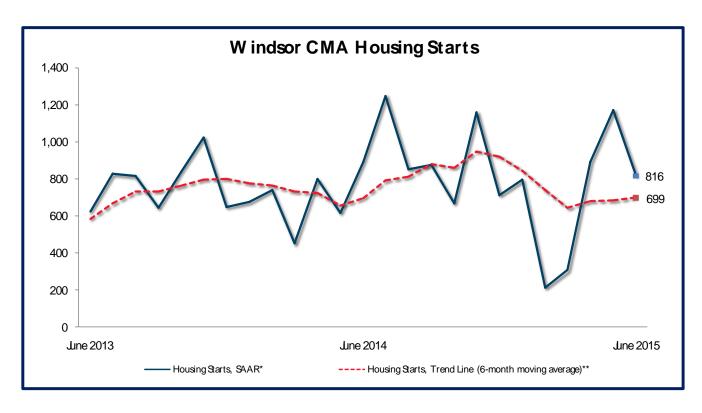

\*SAAR: Seasonally Adjusted Annualized Rate

| Preliminary Housing Start Data  June 2015 |           |           |     |  |  |  |  |  |  |
|-------------------------------------------|-----------|-----------|-----|--|--|--|--|--|--|
| Windsor CMA <sup>1</sup>                  | May 2015  | June 2015 |     |  |  |  |  |  |  |
| Trend <sup>2</sup>                        | 682       |           | 699 |  |  |  |  |  |  |
| SAAR                                      | 1,170     |           | 816 |  |  |  |  |  |  |
|                                           | June 2014 | June 2015 |     |  |  |  |  |  |  |
| Actual                                    |           |           |     |  |  |  |  |  |  |
| June - Single-detached                    | 60        |           | 70  |  |  |  |  |  |  |
| June - Multiples                          | 31        |           | 15  |  |  |  |  |  |  |
| June - Total                              | 91        |           | 85  |  |  |  |  |  |  |
| January to June - Single-detached         | 219       |           | 272 |  |  |  |  |  |  |
| January to June - Multiples               | 83        |           | 70  |  |  |  |  |  |  |
| January to June - Total                   | 302       |           | 342 |  |  |  |  |  |  |