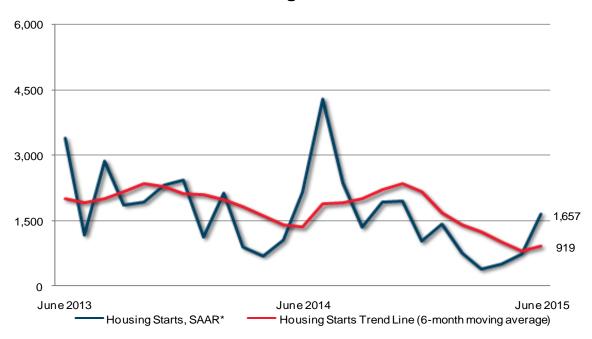

## New Brunswick Housing Starts - Urban Areas

| Preliminary Housing Start Data  June 2015       |           |           |  |  |  |  |
|-------------------------------------------------|-----------|-----------|--|--|--|--|
| New Brunswick                                   | May 2015  | June 2015 |  |  |  |  |
| Trend <sup>1</sup> , urban centres <sup>2</sup> | 814       | 919       |  |  |  |  |
| SAAR, urban centres <sup>2</sup>                | 749       | 1,657     |  |  |  |  |
|                                                 | June 2014 | June 2015 |  |  |  |  |
| Actual, urban centres <sup>2</sup>              |           |           |  |  |  |  |
| June - Single-detached                          | 121       | 78        |  |  |  |  |
| June - Multiples                                | 127       | 100       |  |  |  |  |
| June - Total                                    | 248       | 178       |  |  |  |  |
| January to June - Single-detached               | 254       | 173       |  |  |  |  |
| January to June - Multiples                     | 262       | 219       |  |  |  |  |
| January to June - Total                         | 516       | 392       |  |  |  |  |

Source: CMHC

Detailed data available upon request

<sup>&</sup>lt;sup>1</sup>The trend is a six-month moving average of the monthly seasonally adjusted annual rates (SAAR).

<sup>&</sup>lt;sup>2</sup>Urban centres with a population of 10,000 and over.