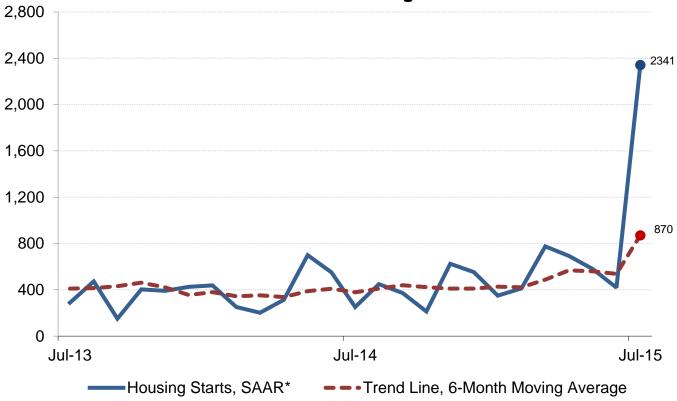

## **Brantford CMA Housing Starts**

Source: CMHC Housing Starts and Completions Survey

\*SAAR: Seasonally Adjusted Annual Rate

| Preliminary Housing Start Data July 2015 |           |           |  |  |  |  |  |
|------------------------------------------|-----------|-----------|--|--|--|--|--|
| Brantford, CMA <sup>1</sup>              | June 2015 | July 2015 |  |  |  |  |  |
| Trend <sup>2</sup>                       | 538       | 870       |  |  |  |  |  |
| SAAR <sup>3</sup>                        | 419       | 2,341     |  |  |  |  |  |
|                                          |           |           |  |  |  |  |  |
| Actual                                   | 2014      | 2015      |  |  |  |  |  |
| July - Single-Detached                   | 23        | 25        |  |  |  |  |  |
| July - Multiples                         | 0         | 171       |  |  |  |  |  |
| July - Total                             | 23        | 196       |  |  |  |  |  |
| January to July - Single-Detached        | 134       | 153       |  |  |  |  |  |
| January to July - Multiples              | 79        | 259       |  |  |  |  |  |
| January to July - Total                  | 213       | 412       |  |  |  |  |  |