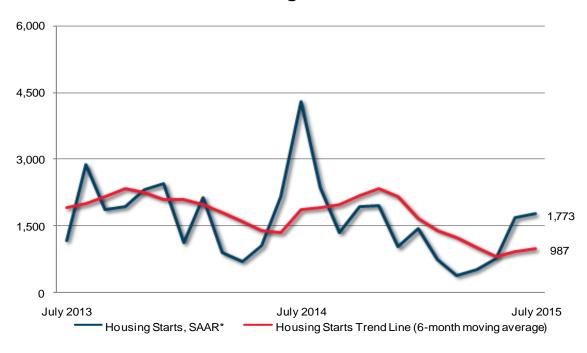

## New Brunswick Housing Starts - Urban Areas

| Preliminary Housing Start Data July 2015        |           |           |  |  |  |  |  |  |
|-------------------------------------------------|-----------|-----------|--|--|--|--|--|--|
| New Brunswick                                   | June 2015 | July 2015 |  |  |  |  |  |  |
| Trend <sup>1</sup> , urban centres <sup>2</sup> | 931       | 987       |  |  |  |  |  |  |
| SAAR, urban centres <sup>2</sup>                | 1,690     | 1,773     |  |  |  |  |  |  |
|                                                 | July 2014 | July 2015 |  |  |  |  |  |  |
| Actual, urban centres <sup>2</sup>              |           |           |  |  |  |  |  |  |
| July - Single-detached                          | 117       | 130       |  |  |  |  |  |  |
| July - Multiples                                | 302       | 102       |  |  |  |  |  |  |
| July - Total                                    | 419       | 232       |  |  |  |  |  |  |
| January to July - Single-<br>detached           | 371       | 303       |  |  |  |  |  |  |
| January to July - Multiples                     | 564       | 321       |  |  |  |  |  |  |
| January to July - Total                         | 935       | 624       |  |  |  |  |  |  |