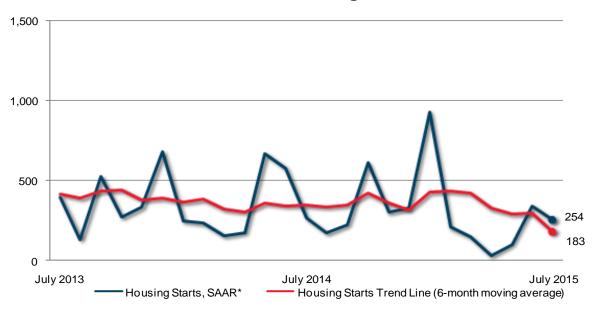

## **Prince Edward Island Housing Starts - Urban Areas**

| Preliminary Housing Start Data July 2015        |           |           |  |  |  |  |  |
|-------------------------------------------------|-----------|-----------|--|--|--|--|--|
| Prince Edward Island                            | June 2015 | July 2015 |  |  |  |  |  |
| Trend <sup>1</sup> , urban centres <sup>2</sup> | 296       | 183       |  |  |  |  |  |
| SAAR, urban centres <sup>2</sup>                | 345       | 254       |  |  |  |  |  |
|                                                 | July 2014 | July 2015 |  |  |  |  |  |
| Actual, urban centres <sup>2</sup>              |           |           |  |  |  |  |  |
| July - Single-detached                          | 20        | 28        |  |  |  |  |  |
| July - Multiples                                | 10        | 5         |  |  |  |  |  |
| July - Total                                    | 30        | 33        |  |  |  |  |  |
| January to July - Single-<br>detached           | 75        | 82        |  |  |  |  |  |
| January to July - Multiples                     | 112       | 81        |  |  |  |  |  |
| January to July - Total                         | 187       | 163       |  |  |  |  |  |

<sup>&</sup>lt;sup>1</sup>Urban centres with a population of 10,000 and over.

<sup>&</sup>lt;sup>1</sup>The trend is a six-month moving average of the monthly seasonally adjusted annual rates (SAAR).

<sup>&</sup>lt;sup>2</sup>Urban centres with a population of 10,000 and over.