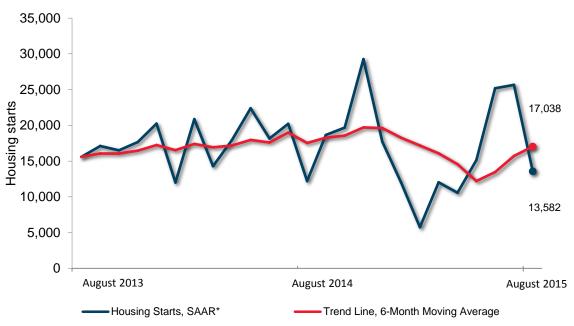

## **Montréal CMA Housing Starts**

\*SAAR: Seasonally Adjusted Annual Rate

| Preliminary Housing Start Data<br>August 2015 |             |             |  |  |  |  |  |  |
|-----------------------------------------------|-------------|-------------|--|--|--|--|--|--|
| Montréal CMA <sup>1</sup>                     | July 2015   | August 2015 |  |  |  |  |  |  |
| Trend <sup>2</sup>                            | 15,735      | 17,038      |  |  |  |  |  |  |
| SAAR                                          | 25,670      | 13,582      |  |  |  |  |  |  |
|                                               | August 2014 | August 2015 |  |  |  |  |  |  |
| Actual                                        |             |             |  |  |  |  |  |  |
| August - Single-detached                      | 230         | 183         |  |  |  |  |  |  |
| August - Multiples                            | 751         | 919         |  |  |  |  |  |  |
| August - Total                                | 981         | 1,102       |  |  |  |  |  |  |
| January to August - Single-detached           | 1,835       | 1,563       |  |  |  |  |  |  |
| January to August - Multiples                 | 9,680       | 8,432       |  |  |  |  |  |  |
| January to August - Total                     | 11,515      | 9,995       |  |  |  |  |  |  |