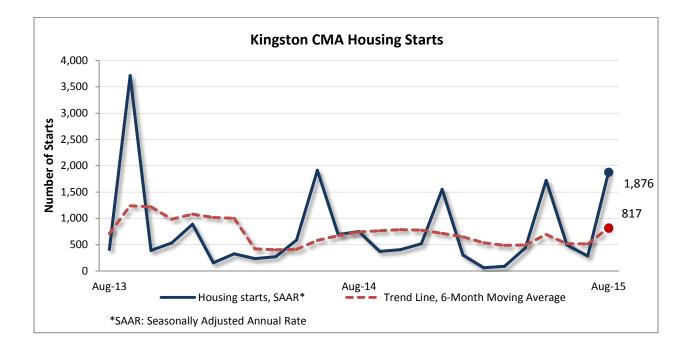

## Canadä

| Preliminary Housing Start Data<br>August 2015 |             |             |
|-----------------------------------------------|-------------|-------------|
| Kingston CMA <sup>1</sup>                     | July 2015   | August 2015 |
| Trend <sup>2</sup>                            | 514         | 817         |
| SAAR                                          | 283         | 1,876       |
|                                               | August 2014 | August 2015 |
| Actual                                        |             |             |
| August - Single-detached                      | 57          | 43          |
| August - Multiples                            | 16          | 124         |
| August - Total                                | 73          | 167         |
| January to August - Single-detached           | 209         | 160         |
| January to August - Multiples                 | 201         | 287         |
| January to August - Total                     | 410         | 447         |

Source: CMHC

<sup>1</sup>Census Metropolitan Area <sup>2</sup>The trend is a six-month moving average of the monthly seasonally adjusted annual rates (SAAR).

Detailed data available upon request