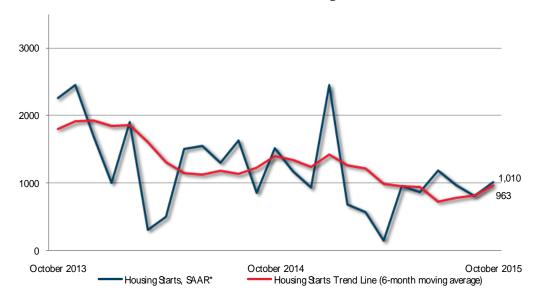

St. John's CMA Housing Starts

| Preliminary Housing Start Data<br>October 2015 |               |              |  |  |  |
|------------------------------------------------|---------------|--------------|--|--|--|
| St. John's CMA <sup>1</sup>                    | September2015 | October 2015 |  |  |  |
| Trend <sup>2</sup>                             | 820           | 963          |  |  |  |
| SAAR                                           | 805           | 1,010        |  |  |  |
|                                                | October 2014  | October 2015 |  |  |  |
| Actual                                         |               |              |  |  |  |
| October - Single-detached                      | 95            | 81           |  |  |  |
| October - Multiples                            | 40            | 14           |  |  |  |
| October - Total                                | 135           | 95           |  |  |  |
| January to October - Single-detached           | 737           | 583          |  |  |  |
| January to October - Multiples                 | 296           | 226          |  |  |  |
| January to October - Total                     | 1,033         | 809          |  |  |  |

Source: CMHC

<sup>1</sup>Census Metropolitan Area

<sup>2</sup>The trend is a six-month moving average of the monthly seasonally adjusted annual rates (SAAR

Detailed data available upon request

| Ne                                              | wfoundland Pre           | eliminary A<br>October / 20 |                              | sing Start D | ata   |       |  |
|-------------------------------------------------|--------------------------|-----------------------------|------------------------------|--------------|-------|-------|--|
| Urban Centres                                   | Single-Detached          |                             | Multiples                    |              | Total |       |  |
|                                                 | 2014                     | 2015                        | 2014                         | 2015         | 2014  | 2015  |  |
| Urban Centres<br>St. John's CMA                 | 95                       | 81                          | 40                           | 14           | 135   | 95    |  |
| Other Urban Centres<br>(Estimated) <sup>1</sup> | 13                       | 14                          | 3                            | 6            | 16    | 20    |  |
| Total Urban Centres <sup>1</sup>                | 108                      | 95                          | 43                           | 20           | 151   | 115   |  |
| Ne                                              | wfoundland Pre<br>Januar |                             | Actual Hous<br>per / 2014-20 |              | ata   |       |  |
| rban Centres Single-Detached                    |                          |                             | Multiples                    |              | Tota  | Total |  |
|                                                 | 2014                     | 2015                        | 2014                         | 2015         | 2014  | 2015  |  |
| Urban Centres                                   |                          |                             |                              |              |       |       |  |
| St. John's CMA                                  | 737                      | 583                         | 296                          | 226          | 1033  | 809   |  |
| Other Urban Centres<br>(Estimated) <sup>1</sup> | 146                      | 118                         | 82                           | 26           | 228   | 144   |  |
| Total Urban Centres <sup>1</sup>                | 883                      | 701                         | 378                          | 252          | 1261  | 953   |  |