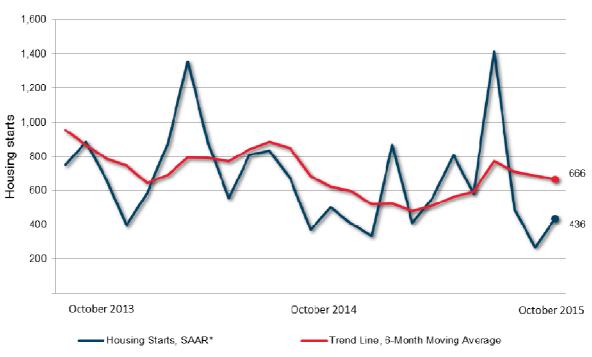

## Saguenay CMA Housing Starts

\*SAAR: Seasonally Adjusted Annual Rate

| Preliminary Housing Start Data<br>October 2015 |               |              |  |  |  |  |  |  |
|------------------------------------------------|---------------|--------------|--|--|--|--|--|--|
| Saguenay CMA <sup>1</sup>                      | September2015 | October 2015 |  |  |  |  |  |  |
| Trend <sup>2</sup>                             | 687           | 666          |  |  |  |  |  |  |
| SAAR                                           | 270           | 436          |  |  |  |  |  |  |
|                                                | October 2014  | October 2015 |  |  |  |  |  |  |
| Actual                                         |               |              |  |  |  |  |  |  |
| October - Single-detached                      | 20            | 21           |  |  |  |  |  |  |
| October - Multiples                            | 12            | 17           |  |  |  |  |  |  |
| October - Total                                | 32            | 38           |  |  |  |  |  |  |
| January to October - Single-detached           | 233           | 194          |  |  |  |  |  |  |
| January to October - Multiples                 | 373           | 275          |  |  |  |  |  |  |
| January to October - Total                     | 606           | 469          |  |  |  |  |  |  |

Source: CMHC

<sup>1</sup>Census Metropolitan Area

<sup>2</sup>The trend is a six-month moving average of the monthly seasonally adjusted annual rates (SAAR).

Detailed data available upon request

| Saguenay                  | CMA <sup>1</sup> Prelir | ninary                           | Actual                          | Housir                          | ng Start | s Data | by Inte | ended Ma | arket |      |
|---------------------------|-------------------------|----------------------------------|---------------------------------|---------------------------------|----------|--------|---------|----------|-------|------|
|                           |                         | Oc                               | ctober 2                        | 2014 ar                         | nd 2015  |        |         |          |       |      |
|                           | Freet<br>Sing           |                                  | Freehold-<br>Multi <sup>2</sup> |                                 | Condo    |        | Rental  |          | Total |      |
|                           | 2014                    | 2015                             | 2014                            | 2015                            | 2014     | 2015   | 2014    | 2015     | 2014  | 2015 |
| Saguenay CMA¹             | 20                      | 21                               | 12                              | 6                               | 0        | 0      | 0       | 11       | 32    | 38   |
|                           |                         | Tota                             | l Sague                         | enay Cl                         | MA star  | ts     |         |          |       |      |
|                           |                         | Yea                              | ar to Da                        | ate / 20                        | 14-2015  | 5      |         |          |       |      |
|                           |                         | Freehold-<br>Single <sup>2</sup> |                                 | Freehold-<br>Multi <sup>2</sup> |          | Condo  |         | ntal     | Total |      |
|                           | 2014                    | 2015                             | 2014                            | 2015                            | 2014     | 2015   | 2014    | 2015     | 2014  | 2015 |
| Saguenay CMA <sup>1</sup> | 233                     | 194                              | 152                             | 140                             | 28       | 10     | 193     | 128      | 606   | 469  |