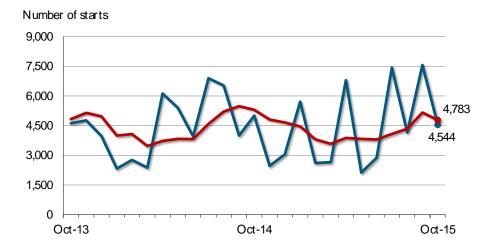

## Winnipeg CMA Housing Starts

—Housing Starts, SAAR\* —Housing Starts Trend Line (6-month moving average)

| Preliminary Housing Start Data October 2015 |               |              |  |  |  |  |  |
|---------------------------------------------|---------------|--------------|--|--|--|--|--|
| Winnipeg CMA <sup>1</sup>                   | September2015 | October 2015 |  |  |  |  |  |
| Trend <sup>2</sup>                          | 5,159         | 4,783        |  |  |  |  |  |
| SAAR                                        | 7,567         | 4,544        |  |  |  |  |  |
|                                             | October 2014  | October 2015 |  |  |  |  |  |
| Actual                                      |               |              |  |  |  |  |  |
| October - Single-detached                   | 158           | 151          |  |  |  |  |  |
| October - Multiples                         | 252           | 226          |  |  |  |  |  |
| October - Total                             | 410           | 377          |  |  |  |  |  |
| January to October - Single-detached        | 1,592         | 1,386        |  |  |  |  |  |
| January to October - Multiples              | 2,213         | 2,474        |  |  |  |  |  |
| January to October - Total                  | 3,805         | 3,860        |  |  |  |  |  |

Source: CMHC

<sup>1</sup>Census Metropolitan Area

Detailed data available upon request

<sup>\*</sup> SAAR: Seasonally Adjusted Annual Rate

<sup>&</sup>lt;sup>2</sup>The trend is a six-month moving average of the monthly seasonally adjusted annual rates (SAAR).