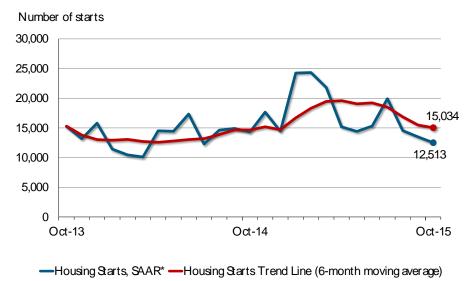

## Edmonton CMA Housing Starts

\* SAAR: Seasonally Adjusted Annual Rate

| Preliminary Housing Start Data<br>October 2015 |               |              |  |  |  |  |
|------------------------------------------------|---------------|--------------|--|--|--|--|
| Edmonton CMA <sup>1</sup>                      | September2015 | October 2015 |  |  |  |  |
| Trend <sup>2</sup>                             | 15,480        | 15,034       |  |  |  |  |
| SAAR                                           | 13,491        | 12,513       |  |  |  |  |
|                                                | October 2014  | October 2015 |  |  |  |  |
| Actual                                         |               |              |  |  |  |  |
| October - Single-detached                      | 739           | 520          |  |  |  |  |
| October - Multiples                            | 508           | 587          |  |  |  |  |
| October - Total                                | 1,247         | 1,107        |  |  |  |  |
| January to October - Single-detached           | 5,663         | 5,015        |  |  |  |  |
| January to October - Multiples                 | 5,622         | 9,591        |  |  |  |  |
| January to October - Total                     | 11,285        | 14,606       |  |  |  |  |

Source: CMHC

<sup>1</sup>Census Metropolitan Area

<sup>2</sup>The trend is a six-month moving average of the monthly seasonally adjusted annual rates (SAAR).

Detailed data available upon request

| Alberta Preliminary Actual Housing Starts<br>October / 2014 - 2015 |                    |         |       |           |       |       |       |  |  |
|--------------------------------------------------------------------|--------------------|---------|-------|-----------|-------|-------|-------|--|--|
| Urban Centres                                                      |                    | Singles |       | Multiples |       | Total |       |  |  |
|                                                                    |                    | 2014    | 2015  | 2014      | 2015  | 2014  | 2015  |  |  |
| Centres 100,000+                                                   | Calgary CMA        | 454     | 387   | 956       | 691   | 1,410 | 1,078 |  |  |
|                                                                    | Calgary City       | 306     | 272   | 841       | 609   | 1,147 | 881   |  |  |
|                                                                    | Edmonton CMA       | 739     | 520   | 508       | 587   | 1,247 | 1,107 |  |  |
|                                                                    | Edmonton City      | 496     | 360   | 346       | 354   | 842   | 714   |  |  |
| Centres 50,000-99,999                                              | Grande Prairie CA  | 63      | 13    | 48        | 8     | 111   | 21    |  |  |
|                                                                    | Lethbridge CA      | 49      | 57    | 9         | 2     | 58    | 59    |  |  |
|                                                                    | Medicine Hat CA    | 21      | 7     | 6         |       | 27    | 7     |  |  |
|                                                                    | Red Deer CA        | 38      | 14    | 34        | 8     | 72    | 22    |  |  |
|                                                                    | Wood Buffalo CA    | 35      | 1     | 24        | 4     | 59    | 5     |  |  |
| Centres 10,000+                                                    | Total Urban Starts | 1,567   | 1,161 | 1,680     | 1,358 | 3,247 | 2,519 |  |  |