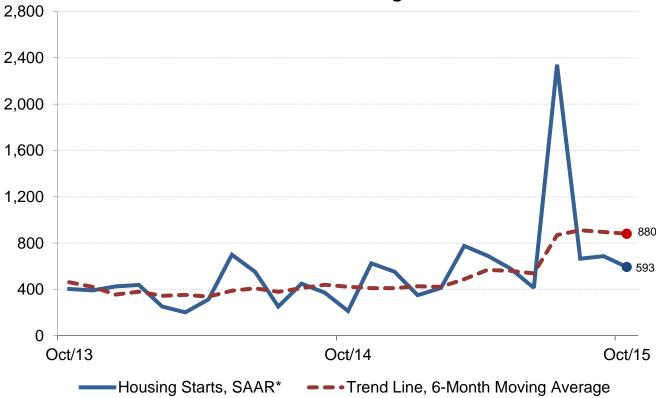

## **Brantford CMA Housing Starts**

Source: CMHC Housing Starts and Completions Survey

\*SAAR: Seasonally Adjusted Annual Rate

| Preliminary Housing Start Data October 2015 |               |              |  |  |  |  |  |  |
|---------------------------------------------|---------------|--------------|--|--|--|--|--|--|
| Brantford CMA <sup>1</sup>                  | September2015 | October 2015 |  |  |  |  |  |  |
| Trend <sup>2</sup>                          | 896           | 880          |  |  |  |  |  |  |
| SAAR                                        | 687           | 593          |  |  |  |  |  |  |
|                                             | October 2014  | October 2015 |  |  |  |  |  |  |
| Actual                                      |               |              |  |  |  |  |  |  |
| October - Single-detached                   | 22            | 25           |  |  |  |  |  |  |
| October - Multiples                         | -             | 28           |  |  |  |  |  |  |
| October - Total                             | 22            | 53           |  |  |  |  |  |  |
| January to October - Single-detached        | 200           | 248          |  |  |  |  |  |  |
| January to October - Multiples              | 104           | 336          |  |  |  |  |  |  |
| January to October - Total                  | 304           | 584          |  |  |  |  |  |  |

Source: CMHC <sup>1</sup> Census Metropolitan Area <sup>2</sup> The trend is a six-month moving average of the monthly seasonally adjusted annual rates (SAAR).

Source: CMHC

Census Metropolitan Area