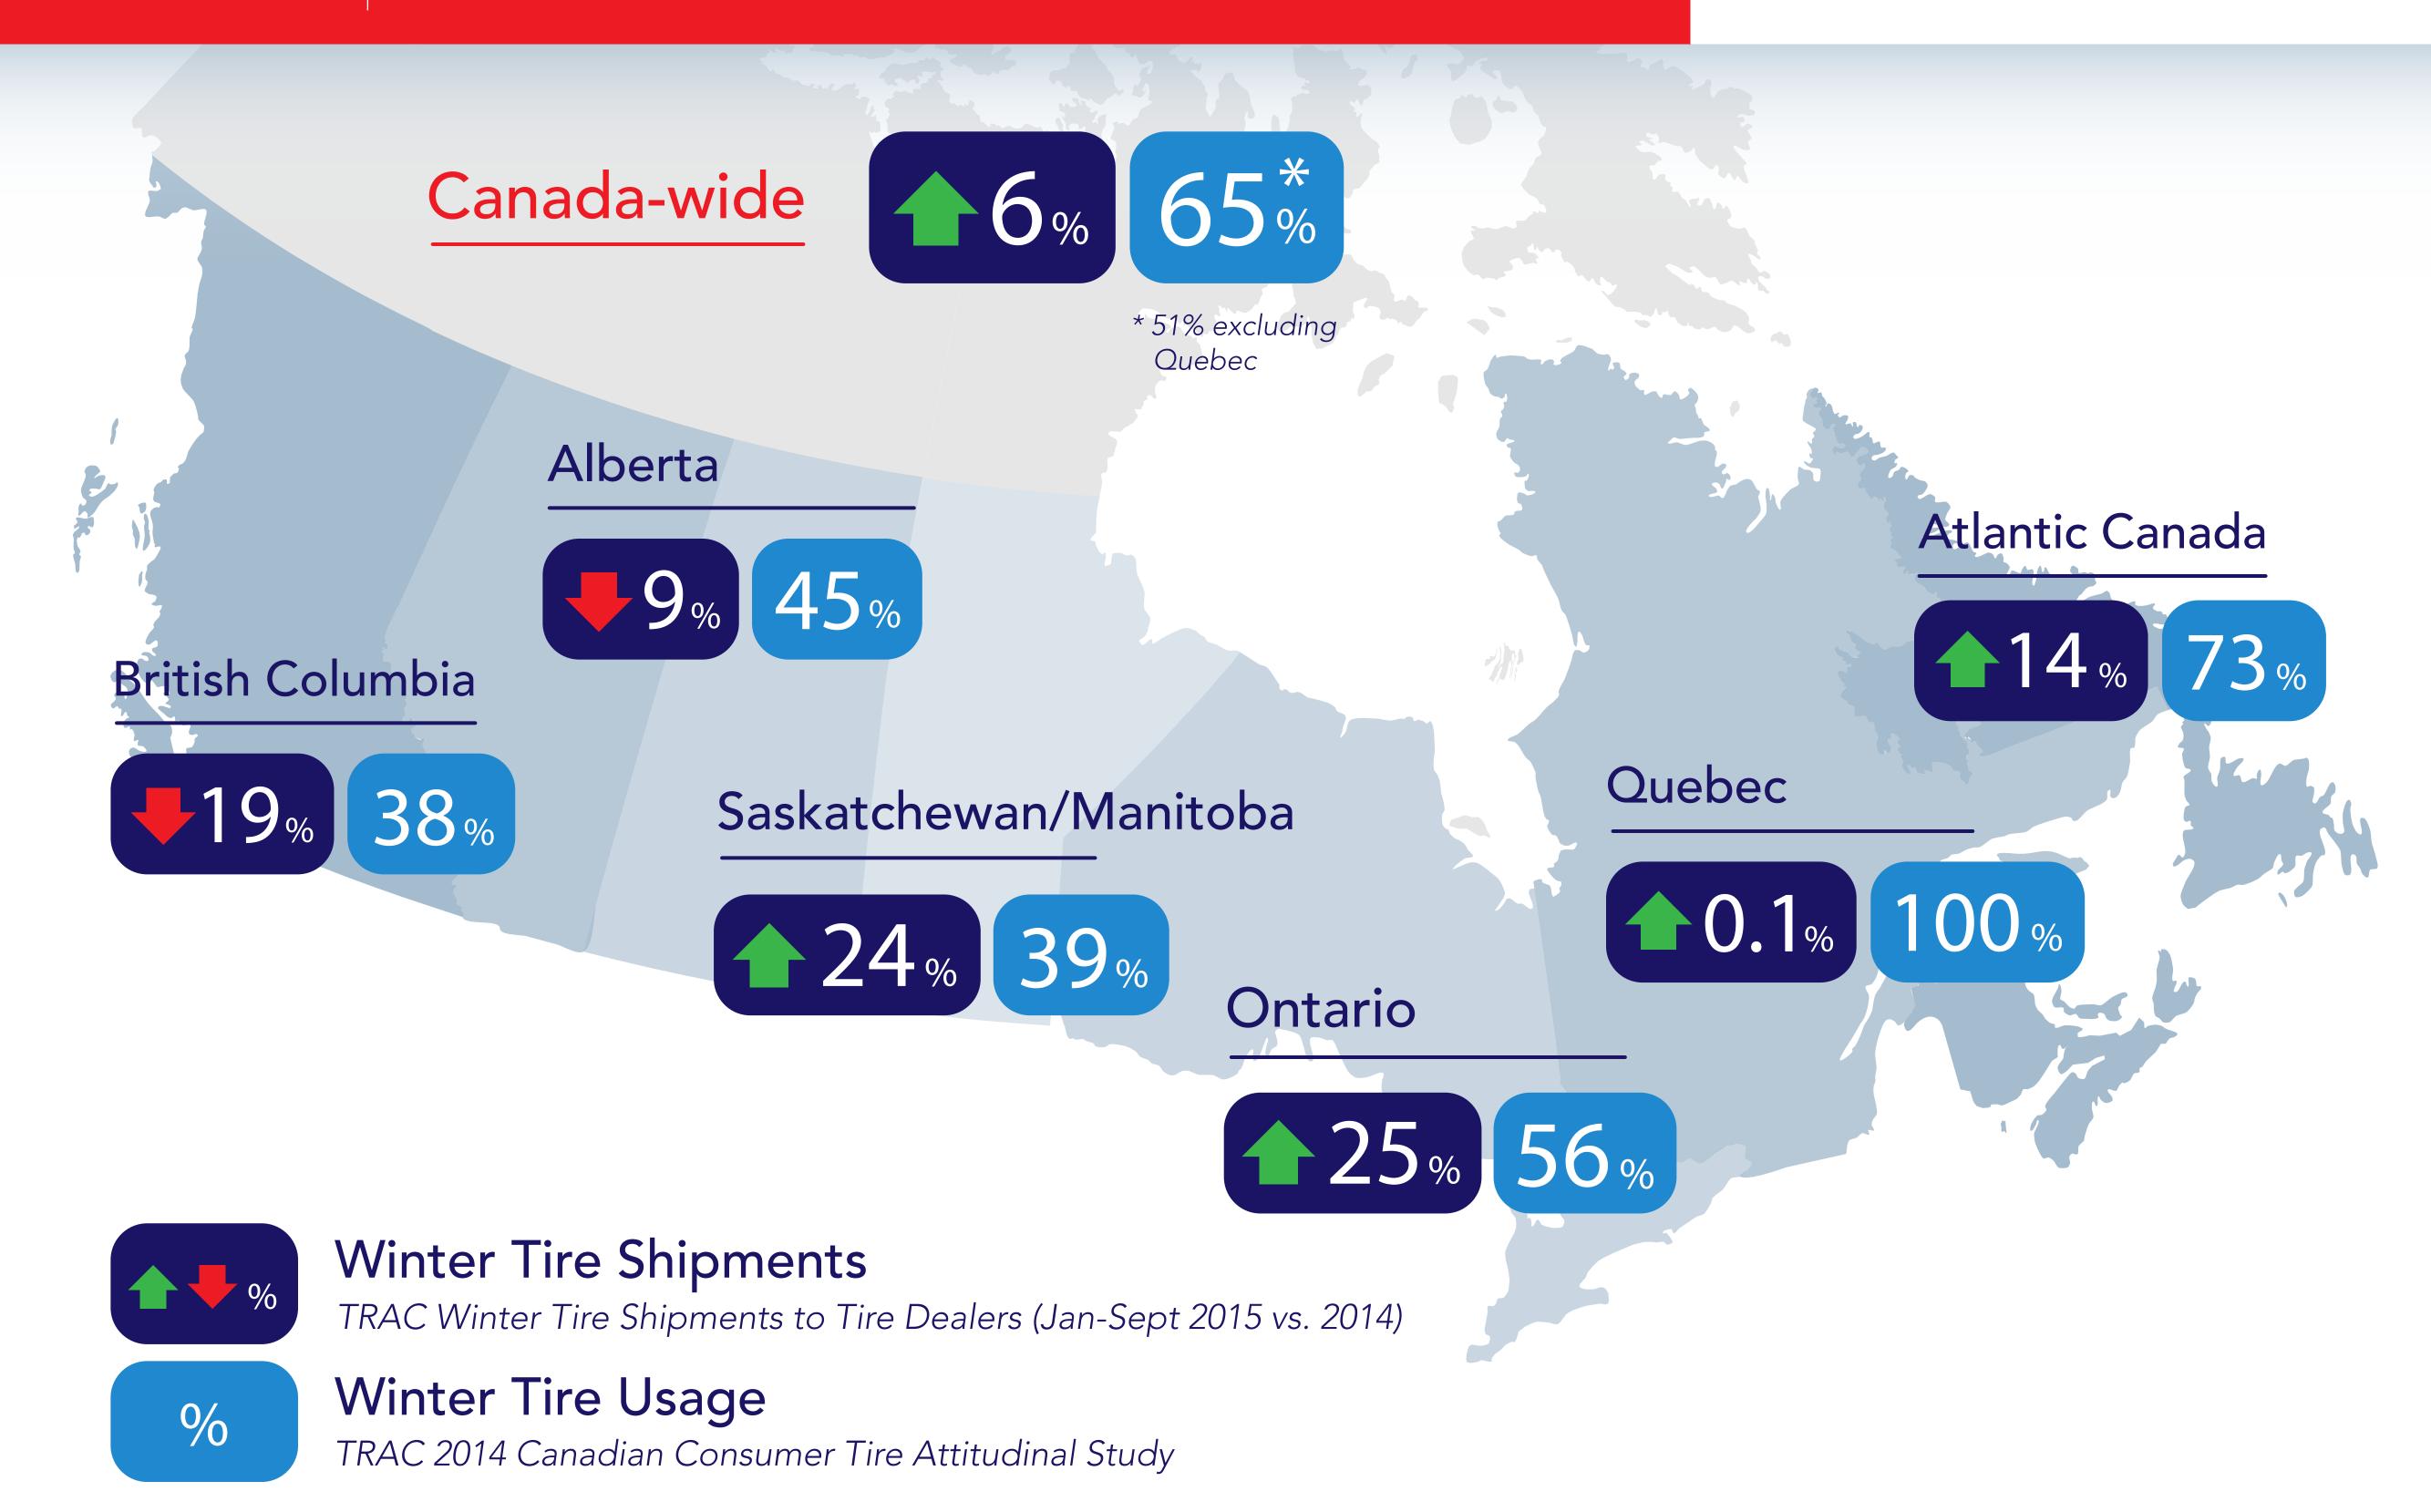

### **British Columbia**

Highway signage reminding drivers about mandatory winter tire usage on select routes.

#### Manitoba

Low-interest loans for winter tires offered by Manitoba Public Insurance.

**33,000+** applications processed since program launch in September 2014

#### Ontario

New legislation (effective Jan. 1, 2016) to lower insurance premiums for drivers using winter tires.

**25%** in winter tire shipments since program announced

### Quebec

Winter tires required on all passenger vehicles during winter driving season.

- **5%** in total # of road accident victims
- **3%** in deaths and serious injuries

(between 2008-2010)