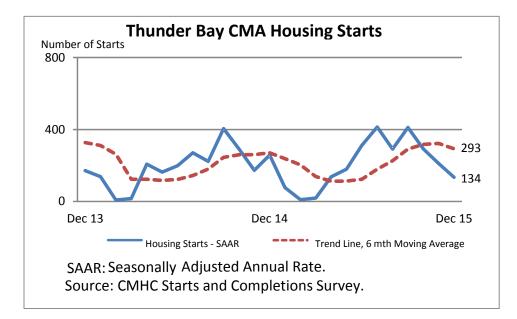

## Canadä

| Preliminary Housing Start Data<br>December 2015 |               |               |
|-------------------------------------------------|---------------|---------------|
| Thunder Bay CMA <sup>1</sup>                    | November 2015 | December 2015 |
| Trend <sup>2</sup>                              | 322           | 293           |
| SAAR                                            | 211           | 134           |
|                                                 | December 2014 | December 2015 |
| Actual                                          |               |               |
| December- Single-Detached                       | 12            | 7             |
| December – Multiples                            | 6             | 0             |
| December – Total                                | 18            | 7             |
| January to Dec Single-Detached                  | 168           | 164           |
| January to December – Multiples                 | 66            | 78            |
| January to December – Total                     | 234           | 242           |

Source: CMHC

<sup>1</sup>Census Metropolitan Area

<sup>2</sup>The trend is a six-month moving average of the monthly seasonally adjusted annual rates (SAAR).

Detailed data available upon request