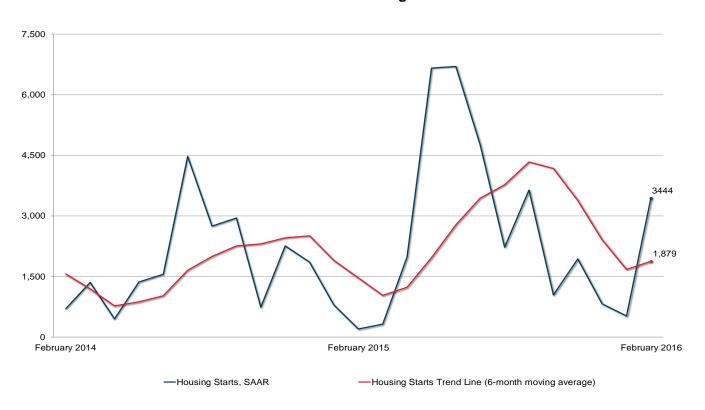

## **Halifax CMA Housing Starts**

| Preliminary Housing Start Data February 2016 |               |               |  |  |  |  |  |
|----------------------------------------------|---------------|---------------|--|--|--|--|--|
| Halifax CMA <sup>1</sup>                     | January 2016  | February 2016 |  |  |  |  |  |
| Trend <sup>2</sup>                           | 1,676         | 1,879         |  |  |  |  |  |
| SAAR                                         | 520           | 3,444         |  |  |  |  |  |
|                                              | February 2015 | February 2016 |  |  |  |  |  |
| Actual                                       |               |               |  |  |  |  |  |
| February - Single-Detached                   | 8             | 14            |  |  |  |  |  |
| February - Multiples                         | 2             | 257           |  |  |  |  |  |
| February - Total                             | 10            | 271           |  |  |  |  |  |
| January to February - Single-Detached        | 47            | 38            |  |  |  |  |  |
| January to February - Multiples              | 17            | 269           |  |  |  |  |  |
| January to February - Total                  | 64            | 307           |  |  |  |  |  |

Source: CMHC

(SAAR).

Detailed data available upon request

<sup>&</sup>lt;sup>1</sup>Census Metropolitan Area <sup>2</sup>The trend is a six-month moving average of the monthly seasonally adjusted annual rates