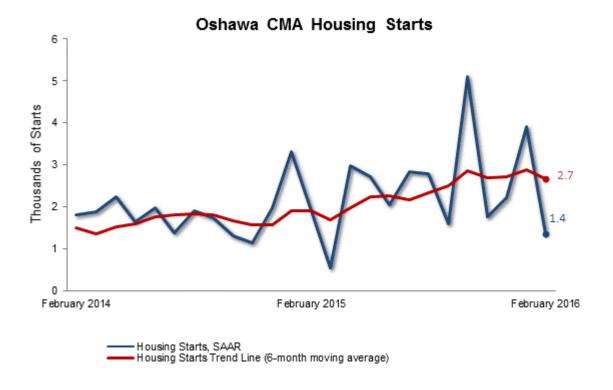

| Preliminary Housing Start Data February 2016 |               |               |  |  |  |  |  |  |  |
|----------------------------------------------|---------------|---------------|--|--|--|--|--|--|--|
| Oshawa CMA <sup>1</sup>                      | January 2016  | February 2016 |  |  |  |  |  |  |  |
| Trend <sup>2</sup>                           | 2,895         | 2,657         |  |  |  |  |  |  |  |
| SAAR                                         | 3,917         | 1,360         |  |  |  |  |  |  |  |
|                                              | February 2015 | February 2016 |  |  |  |  |  |  |  |
| Actual                                       |               |               |  |  |  |  |  |  |  |
| February - Single-detached                   | 15            | 26            |  |  |  |  |  |  |  |
| February - Multiples                         | 133           | 50            |  |  |  |  |  |  |  |
| February - Total                             | 148           | 76            |  |  |  |  |  |  |  |
| January to February - Single-detached        | 53            | 88            |  |  |  |  |  |  |  |
| January to February - Multiples              | 352           | 281           |  |  |  |  |  |  |  |
| January to February - Total                  | 405           | 369           |  |  |  |  |  |  |  |

Source: CMHC

CMHC SCHL

HOME TO CANADIANS

<sup>&</sup>lt;sup>1</sup> Census Metropolitan Area

<sup>&</sup>lt;sup>2</sup> The trend is a six-month moving average of the monthly seasonally adjusted annual rates (SAAR). By removing seasonal ups and downs, seasonal adjustment allows for a comparison from one season to the next and from one month to the next. Reporting monthly figures at annual rates indicates

the annual level of starts that would be obtained if the monthly pace was maintained for 12 months. This facilitates comparison of the current pace of activity to annual forecasts as well as to historical annual levels.