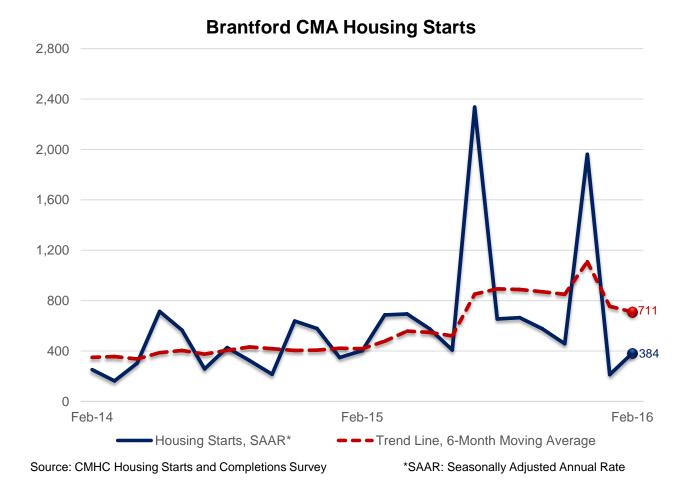

| Preliminary Housing Start Data<br>February 2016 |               |               |  |  |  |  |  |
|-------------------------------------------------|---------------|---------------|--|--|--|--|--|
| Brantford CMA <sup>1</sup>                      | January 2016  | February 2016 |  |  |  |  |  |
| Trend <sup>2</sup>                              | 756           | 711           |  |  |  |  |  |
| SAAR                                            | 214           | 384           |  |  |  |  |  |
|                                                 | February 2015 | February 2016 |  |  |  |  |  |
| Actual                                          |               |               |  |  |  |  |  |

Source: CMHC

<sup>1</sup> Census Metropolitan Area

<sup>2</sup> The trend is a six-month moving average of the monthly seasonally adjusted annual rates (SAAR). By removing seasonal ups and downs, seasonal adjustment allows for a comparison from one season to the next and from one month to the next. Reporting monthly figures at annual rates indicates the annual level of starts that would be obtained if the monthly pace was maintained for 12 months. This facilitates comparison of the current pace of activity to annual forecasts as well as to historical annual levels.