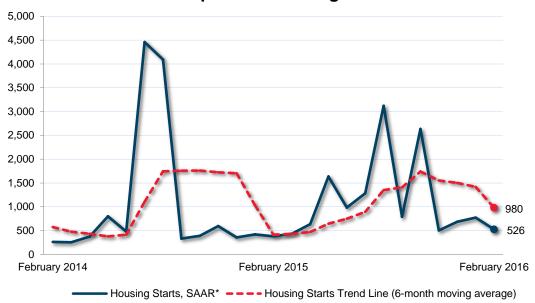

## **Guelph CMA Housing Starts**

\*SAAR: Seasonally Adjusted Annualized Rate

| Preliminary Housing Start Data February 2016 |               |               |  |  |  |  |  |  |
|----------------------------------------------|---------------|---------------|--|--|--|--|--|--|
| Guelph CMA <sup>1</sup>                      | January 2016  | February 2016 |  |  |  |  |  |  |
| Trend <sup>2</sup>                           | 1,412         | 980           |  |  |  |  |  |  |
| SAAR                                         | 755           | 526           |  |  |  |  |  |  |
|                                              | February 2015 | February 2016 |  |  |  |  |  |  |
| Actual                                       |               |               |  |  |  |  |  |  |
| February - Single-detached                   | 17            | 16            |  |  |  |  |  |  |
| February - Multiples                         | 10            | 22            |  |  |  |  |  |  |
| February - Total                             | 27            | 38            |  |  |  |  |  |  |
| January to February - Single-detached        | 30            | 36            |  |  |  |  |  |  |
| January to February - Multiples              | 25            | 54            |  |  |  |  |  |  |
| January to February - Total                  | 55            | 90            |  |  |  |  |  |  |

<sup>&</sup>lt;sup>1</sup>Census Metropolitan Area

<sup>&</sup>lt;sup>2</sup>The trend is a six-month moving average of the monthly seasonally adjusted annual rates (SAAR). By removing seasonal ups and downs, seasonal adjustment allows for a comparison from one season to the next and from one month to the next. Reporting monthly figures at annual rates indicates the annual level of starts that would be obtained if the monthly pace was maintained for 12 months. This facilitates comparison of the current pace of activity to annual forecasts as well as to historical annual levels.