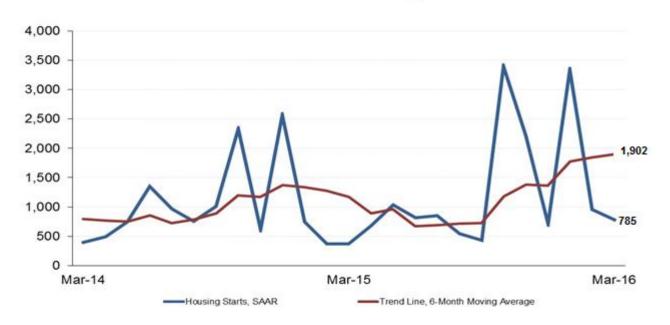

## **Barrie CMA Housing Starts**

Source: Canada Mortgage and housing Corporation (CMHC)

| Preliminary Housing Start Data  March 2016 |               |            |  |  |  |  |  |  |
|--------------------------------------------|---------------|------------|--|--|--|--|--|--|
| Barrie, CMA <sup>1</sup>                   | February 2016 | March 2016 |  |  |  |  |  |  |
| Trend <sup>2</sup>                         | 1,843         | 1,902      |  |  |  |  |  |  |
| SAAR                                       | 957           | 785        |  |  |  |  |  |  |
|                                            |               |            |  |  |  |  |  |  |
| Actual                                     | March 2015    | March 2016 |  |  |  |  |  |  |
| March - Single-Detached                    | 14            | 24         |  |  |  |  |  |  |
| March - Multiples                          | -             | 8          |  |  |  |  |  |  |
| March - Total                              | 14            | 32         |  |  |  |  |  |  |
| January to March - Single-Detached         | 62            | 66         |  |  |  |  |  |  |
| January to March - Multiples               | 21            | 275        |  |  |  |  |  |  |
| January to March - Total                   | 83            | 341        |  |  |  |  |  |  |

Source: CMHC

<sup>&</sup>lt;sup>1</sup> Census Metropolitan Area <sup>2</sup> The trend is a six-month moving average of the monthly seasonally adjusted annual rates (SAAR). Detailed data available upon request.