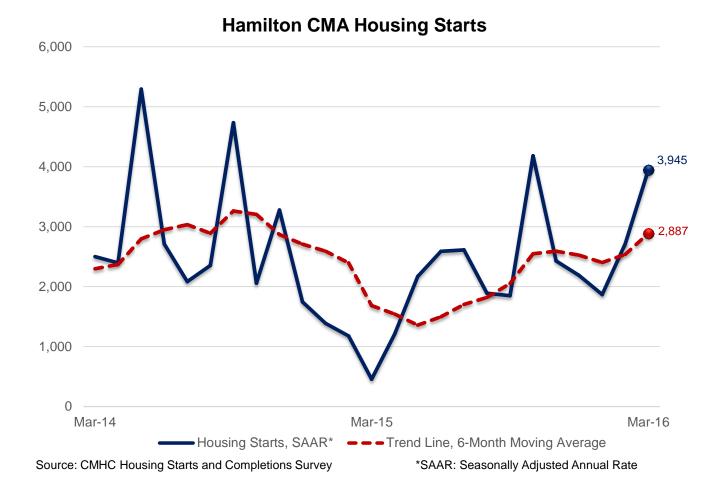

## Canadä

| Preliminary Housing Start Data<br>March 2016 |               |            |  |  |  |  |  |  |  |
|----------------------------------------------|---------------|------------|--|--|--|--|--|--|--|
| Hamilton, CMA <sup>1</sup>                   | February 2016 | March 2016 |  |  |  |  |  |  |  |
| Trend <sup>2</sup>                           | 2,537         | 2,887      |  |  |  |  |  |  |  |
| SAAR                                         | 2,713         | 3,945      |  |  |  |  |  |  |  |
|                                              |               |            |  |  |  |  |  |  |  |
| Actual                                       | 2015          | 2016       |  |  |  |  |  |  |  |
| March - Single-Detached                      | 25            | 47         |  |  |  |  |  |  |  |
| March - Multiples                            | 0             | 266        |  |  |  |  |  |  |  |
| March - Total                                | 25            | 313        |  |  |  |  |  |  |  |
| January to March - Single-Detached           | 133           | 116        |  |  |  |  |  |  |  |
| January to March - Multiples                 | 30            | 520        |  |  |  |  |  |  |  |
| January to March - Total                     | 163           | 636        |  |  |  |  |  |  |  |

Source: CMHC

<sup>1</sup> Census Metropolitan Area
<sup>2</sup> The trend is a six-month moving average of the monthly seasonally adjusted annual rates (SAAR).

Detailed data available upon request.