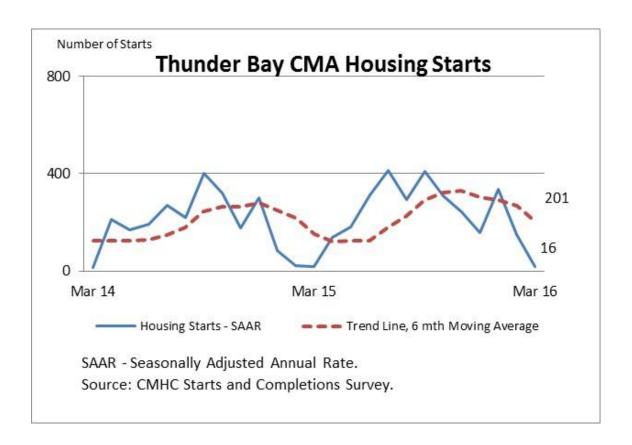

| Preliminary Housing Start Data  March 2016 |               |            |
|--------------------------------------------|---------------|------------|
| Thunder Bay CMA <sup>1</sup>               | February 2016 | March 2016 |
| Trend <sup>2</sup>                         | 267           | 201        |
| SAAR                                       | 149           | 16         |
|                                            | March 2015    | March 2016 |
| Actual                                     |               |            |
| March - Single-detached                    | 0             | 0          |
| March - Multiples                          | 0             | 0          |
| March - Total                              | 0             | 0          |
| Jan- Mar Single-detached                   | 1             | 6          |
| Jan- Mar Multiples                         | 0             | 0          |
| Jan- Mar Total                             | 1             | 6          |

Source: CMHC

Detailed data available upon request

<sup>&</sup>lt;sup>1</sup>Census Metropolitan Area

<sup>&</sup>lt;sup>2</sup>The trend is a six-month moving average of the monthly seasonally adjusted annual rates (SAAR).