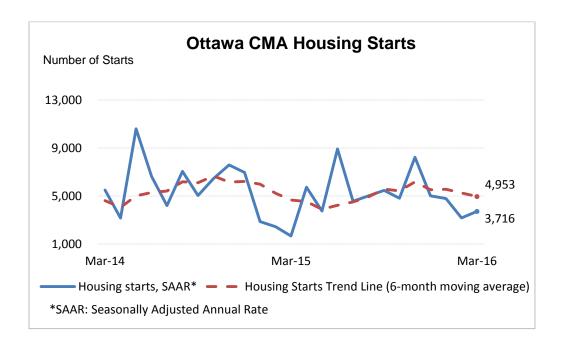

| Preliminary Housing Start Data  March 2016 |               |            |  |  |  |
|--------------------------------------------|---------------|------------|--|--|--|
| Ottawa, CMA <sup>1</sup>                   | February 2016 | March 2016 |  |  |  |
| Trend <sup>2</sup>                         | 5,245         | 4,953      |  |  |  |
| SAAR Total                                 | 3,166         | 3,716      |  |  |  |
| Single-detached                            | 1,438         | 1,736      |  |  |  |
| Rows and Semi-Detached                     | 1,284         | 1,320      |  |  |  |
| Apartments                                 | 444           | 660        |  |  |  |
|                                            | March 2015    | March 2016 |  |  |  |
| Actual                                     |               |            |  |  |  |
| March - Single-Detached                    | 61            | 85         |  |  |  |
| March - Multiples                          | 41            | 165        |  |  |  |
| March - Rows and Semi-Detached             | 20            | 110        |  |  |  |
| March – Apartments                         | 21            | 55         |  |  |  |
| March - Total                              | 102           | 250        |  |  |  |
| January to March - Single-Detached         | 182           | 203        |  |  |  |
| January to March - Multiples               | 265           | 590        |  |  |  |
| January to March - Rows and Semis          | 163           | 279        |  |  |  |
| January to March - Apartments              | 102           | 311        |  |  |  |
| January to March- Total                    | 447           | 793        |  |  |  |