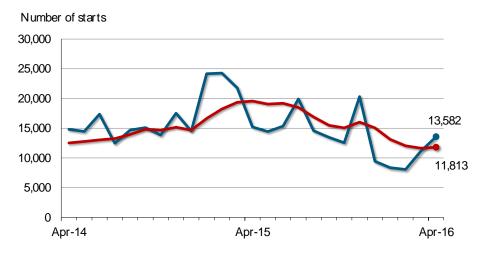

## **Edmonton CMA Housing Starts**

—Housing Starts, SAAR\* —Housing Starts Trend Line (6-month moving average)

<sup>\*</sup> SAAR: Seasonally Adjusted Annual Rate

| Preliminary Housing Start Data<br>April 2016 |            |            |  |  |  |  |
|----------------------------------------------|------------|------------|--|--|--|--|
| Edmonton CMA <sup>1</sup>                    | March 2016 | April 2016 |  |  |  |  |
| Trend <sup>2</sup>                           | 11,641     | 11,813     |  |  |  |  |
| SAAR                                         | 11,126     | 13,582     |  |  |  |  |
|                                              | April 2015 | April 2016 |  |  |  |  |
| Actual                                       |            |            |  |  |  |  |
| April - Single-detached                      | 506        | 338        |  |  |  |  |
| April - Multiples                            | 780        | 797        |  |  |  |  |
| April - Total                                | 1,286      | 1,135      |  |  |  |  |
| January to April - Single-detached           | 1,928      | 1,216      |  |  |  |  |
| January to April - Multiples                 | 4,863      | 2,030      |  |  |  |  |
| January to April - Total                     | 6,791      | 3,246      |  |  |  |  |

Source: CMHC

<sup>1</sup>Census Metropolitan Area

<sup>2</sup>The trend is a six-month moving average of the monthly seasonally adjusted annual rates (SAAR). By removing seasonal ups and downs, seasonal adjustment allows for comparison of adjacent months and quarters. The monthly and quarterly SAAR and trend figures indicate the annual level of starts that would be obtained if the same pace of monthly or quarterly construction activity was maintained for 12 months. This facilitates comparison of the current pace of activity to annual forecasts as well as to historical annual levels.