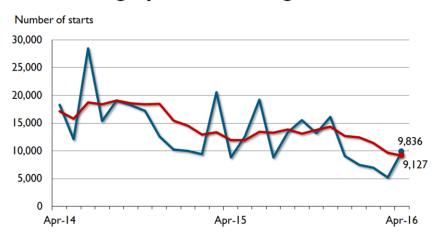

## Calgary CMA Housing Starts

-Housing Starts, SAAR\* -Housing Starts Trend Line (6-month moving average) \* SAAR: Seasonally Adjusted Annual Rate

| Preliminary Housing Start Data<br>April 2016 |            |            |  |  |  |  |
|----------------------------------------------|------------|------------|--|--|--|--|
| Calgary CMA <sup>1</sup>                     | March 2016 | April 2016 |  |  |  |  |
| Trend <sup>2</sup>                           | 9,687      | 9,127      |  |  |  |  |
| SAAR                                         | 5,184      | 9,836      |  |  |  |  |
|                                              | April 2015 | April 2016 |  |  |  |  |
| Actual                                       |            |            |  |  |  |  |
| April - Single-detached                      | 373        | 224        |  |  |  |  |
| April - Multiples                            | 404        | 591        |  |  |  |  |
| April - Total                                | 777        | 815        |  |  |  |  |
| January to April - Single-detached           | 1,562      | 884        |  |  |  |  |
| January to April - Multiples                 | 2,392      | 1,498      |  |  |  |  |
| January to April - Total                     | 3,954      | 2,382      |  |  |  |  |