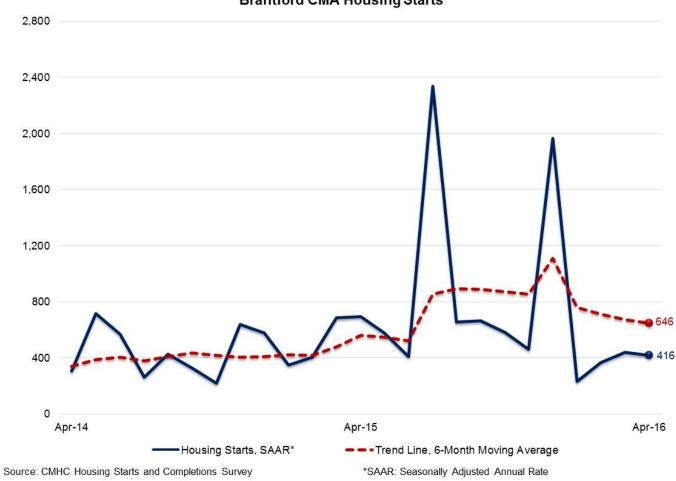

## **Brantford CMA Housing Starts**

## Canadä

| Preliminary Housing Start Data<br>April 2016 |            |            |  |  |  |  |  |  |
|----------------------------------------------|------------|------------|--|--|--|--|--|--|
| Brantford CMA <sup>1</sup>                   | March 2016 | April 2016 |  |  |  |  |  |  |
| Trend <sup>2</sup>                           | 674        | 646        |  |  |  |  |  |  |
| SAAR                                         | 438        | 416        |  |  |  |  |  |  |
|                                              | April 2015 | April 2016 |  |  |  |  |  |  |
| Actual                                       |            |            |  |  |  |  |  |  |
| April - Single-detached                      | 36         | 30         |  |  |  |  |  |  |
| April - Multiples                            | 25         | 7          |  |  |  |  |  |  |
| April - Total                                | 61         | 37         |  |  |  |  |  |  |
| January to April - Single-detached           | 95         | 84         |  |  |  |  |  |  |
| January to April - Multiples                 | 37         | 9          |  |  |  |  |  |  |
| January to April - Total                     | 132        | 93         |  |  |  |  |  |  |