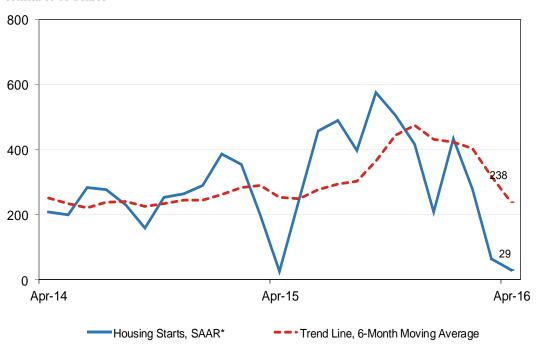

## **Peterborough CMA Housing Starts**

## **Number of Starts**

\*SAAR: Seasonally Adjusted Annual Rate

| Preliminary Housing Start Data April 2016 |            |            |  |  |  |  |  |  |
|-------------------------------------------|------------|------------|--|--|--|--|--|--|
| Peterborough CMA <sup>1</sup>             | March 2016 | April 2016 |  |  |  |  |  |  |
| Trend <sup>2</sup>                        | 318        | 238        |  |  |  |  |  |  |
| SAAR                                      | 64         | 29         |  |  |  |  |  |  |
|                                           | April 2015 | April 2016 |  |  |  |  |  |  |
| Actual                                    |            |            |  |  |  |  |  |  |
| April - Single-detached                   | 2          | 2          |  |  |  |  |  |  |
| April - Multiples                         | -          | -          |  |  |  |  |  |  |
| April - Total                             | 2          | 2          |  |  |  |  |  |  |
| January to April - Single-detached        | 25         | 27         |  |  |  |  |  |  |
| January to April - Multiples              | 6          | -          |  |  |  |  |  |  |
| January to April - Total                  | 31         | 27         |  |  |  |  |  |  |

Source: CMHC

<sup>2</sup>The trend is a six-month moving average of the monthly seasonally adjusted annual rates (SAAR). By removing seasonal ups and downs, seasonal adjustment allows for comparison of adjacent months and quarters. The monthly and quarterly SAAR and trend figures indicate the annual level of starts that would be obtained if the same pace of monthly or quarterly construction activity was maintained for 12 months. This facilitates comparison of the current pace of activity to annual forecasts as well as to historical annual levels.