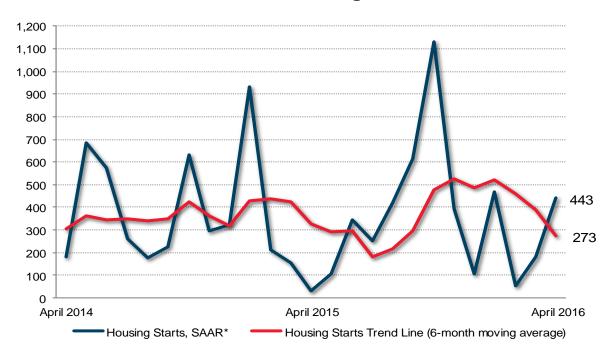

## Prince Edward Island Housing Starts - Urban Areas

| Preliminary Housing Start Data April 2016       |            |            |  |  |  |  |  |
|-------------------------------------------------|------------|------------|--|--|--|--|--|
| Prince Edward Island                            | March 2016 | April 2016 |  |  |  |  |  |
| Trend <sup>1</sup> , urban centres <sup>2</sup> | 388        | 273        |  |  |  |  |  |
| SAAR, urban centres <sup>2</sup>                | 179        | 443        |  |  |  |  |  |
|                                                 | April 2015 | April 2016 |  |  |  |  |  |
| Actual, urban centres <sup>2</sup>              |            |            |  |  |  |  |  |
| April - Single-detached                         | 2          | 16         |  |  |  |  |  |
| April - Multiples                               | -          | 15         |  |  |  |  |  |
| April - Total                                   | 2          | 31         |  |  |  |  |  |
| January to April - Single-detached              | 18         | 26         |  |  |  |  |  |
| January to April - Multiples                    | 63         | 47         |  |  |  |  |  |
| January to April - Total                        | 81         | 73         |  |  |  |  |  |