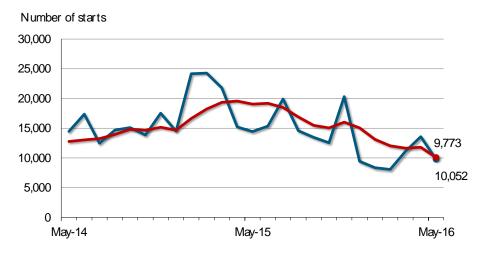

## **Edmonton CMA Housing Starts**

—Housing Starts, SAAR\* —Housing Starts Trend Line (6-month moving average)

<sup>\*</sup> SAAR: Seasonally Adjusted Annual Rate

| Preliminary Housing Start Data<br>May 2016 |            |          |  |  |  |  |
|--------------------------------------------|------------|----------|--|--|--|--|
| Edmonton CMA <sup>1</sup>                  | April 2016 | May 2016 |  |  |  |  |
| Trend <sup>2</sup>                         | 11,809     | 10,052   |  |  |  |  |
| SAAR                                       | 13,563     | 9,773    |  |  |  |  |
|                                            | May 2015   | May 2016 |  |  |  |  |
| Actual                                     |            |          |  |  |  |  |
| May - Single-detached                      | 539        | 328      |  |  |  |  |
| May - Multiples                            | 674        | 487      |  |  |  |  |
| May - Total                                | 1,213      | 815      |  |  |  |  |
| January to May - Single-detached           | 2,467      | 1,544    |  |  |  |  |
| January to May - Multiples                 | 5,537      | 2,517    |  |  |  |  |
| January to May - Total                     | 8,004      | 4,061    |  |  |  |  |

Source: CMHC

<sup>1</sup>Census Metropolitan Area

<sup>2</sup>The trend is a six-month moving average of the monthly seasonally adjusted annual rates (SAAR). By removing seasonal ups and downs, seasonal adjustment allows for comparison of adjacent months and quarters. The monthly and quarterly SAAR and trend figures indicate the annual level of starts that would be obtained if the same pace of monthly or quarterly construction activity was maintained for 12 months. This facilitates comparison of the current pace of activity to annual forecasts as well as to historical annual levels.