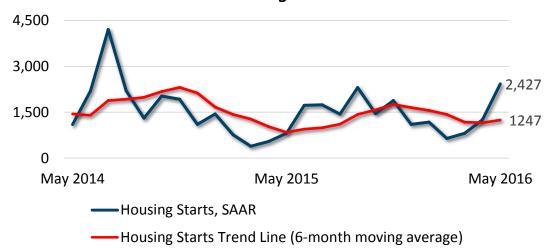

## New Brunswick Housing Starts - Urban Areas

| Housing Start Data  May 2016                    |            |          |
|-------------------------------------------------|------------|----------|
| New Brunswick                                   | April 2016 | May 2016 |
| Trend <sup>1</sup> , urban centres <sup>2</sup> | 1,157      | 1,247    |
| SAAR, urban centres <sup>2</sup>                | 1,256      | 2,427    |
|                                                 | May 2015   | May 2016 |
| Actual, urban centres <sup>2</sup>              |            |          |
| May - Single-detached                           | 44         | 90       |
| May - Multiples                                 | 38         | 119      |
| May - Total                                     | 82         | 209      |
| January to May - Single-<br>detached            | 96         | 166      |
| January to May - Multiples                      | 119        | 172      |
| January to May - Total                          | 215        | 338      |

Source: CMHC <sup>1</sup>The trend is a six-month moving average of the monthly seasonally adjusted annual rates (SAAR). By removing seasonal ups and downs, seasonal adjustment allows for comparison of adjacent months and quarters. The monthly and quarterly SAAR and trend figures indicate the annual level of starts that would be obtained if the same pace of monthly or quarterly construction activity was maintained for 12 months. This facilitates comparison of the current pace of activity to annual forecasts as well as to historical annual levels.