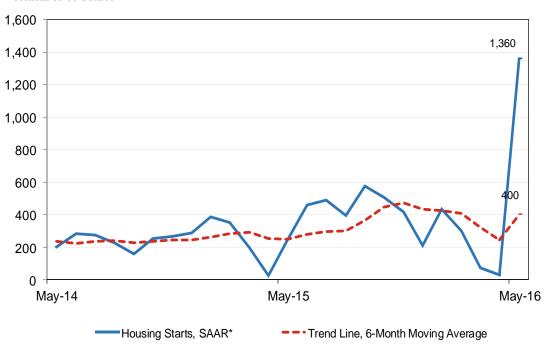

## **Peterborough CMA Housing Starts**

## **Number of Starts**

\*SAAR: Seasonally Adjusted Annual Rate

| Preliminary Housing Start Data  May 2016 |            |          |  |  |  |  |  |  |
|------------------------------------------|------------|----------|--|--|--|--|--|--|
| Peterborough CMA <sup>1</sup>            | April 2016 | May 2016 |  |  |  |  |  |  |
| Trend <sup>2</sup>                       | 243        | 400      |  |  |  |  |  |  |
| SAAR                                     | 28         | 1,360    |  |  |  |  |  |  |
|                                          | May 2015   | May 2016 |  |  |  |  |  |  |
| Actual                                   |            |          |  |  |  |  |  |  |
| May - Single-detached                    | 31         | 40       |  |  |  |  |  |  |
| May - Multiples                          | -          | 90       |  |  |  |  |  |  |
| May - Total                              | 31         | 130      |  |  |  |  |  |  |
| January to May - Single-detached         | 56         | 67       |  |  |  |  |  |  |
| January to May - Multiples               | 6          | 90       |  |  |  |  |  |  |
| January to May - Total                   | 62         | 157      |  |  |  |  |  |  |

Source: CMHC

<sup>2</sup>The trend is a six-month moving average of the monthly seasonally adjusted annual rates (SAAR). By removing seasonal ups and downs, seasonal adjustment allows for comparison of adjacent months and quarters. The monthly and quarterly SAAR and trend figures indicate the annual level of starts that would be obtained if the same pace of monthly or quarterly construction activity was maintained for 12 months. This facilitates comparison of the current pace of activity to annual forecasts as well as to historical annual levels.