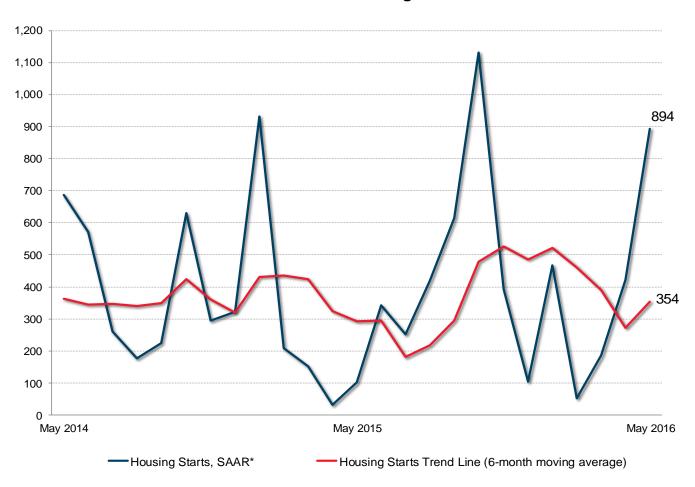

## Prince Edward Island Housing Starts - Urban Areas

| Housing Start Data<br>May 2016                  |            |          |  |  |  |  |  |  |
|-------------------------------------------------|------------|----------|--|--|--|--|--|--|
| Prince Edward Island                            | April 2016 | May 2016 |  |  |  |  |  |  |
| Trend <sup>1</sup> , urban centres <sup>2</sup> | 271        | 354      |  |  |  |  |  |  |
| SAAR, urban centres <sup>2</sup>                | 421        | 894      |  |  |  |  |  |  |
|                                                 | May 2015   | May 2016 |  |  |  |  |  |  |
| Actual, urban centres <sup>2</sup>              |            |          |  |  |  |  |  |  |
| May - Single-detached                           | 10         | 26       |  |  |  |  |  |  |
| May - Multiples                                 | -          | 53       |  |  |  |  |  |  |
| May - Total                                     | 10         | 79       |  |  |  |  |  |  |
| January to May - Single-detached                | 28         | 52       |  |  |  |  |  |  |
| January to May - Multiples                      | 63         | 100      |  |  |  |  |  |  |
| January to May - Total                          | 91         | 152      |  |  |  |  |  |  |