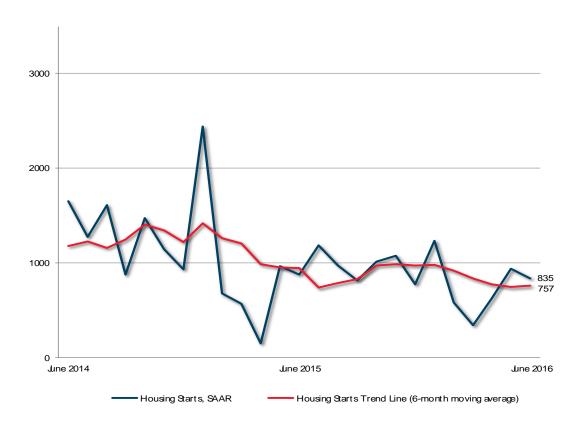

## St. John's CMA Housing Starts

| Preliminary Housing Start Data June 2016 |           |           |  |  |  |  |  |
|------------------------------------------|-----------|-----------|--|--|--|--|--|
| St. John's CMA <sup>1</sup>              | May 2016  | June 2016 |  |  |  |  |  |
| Trend <sup>2</sup>                       | 747       | 757       |  |  |  |  |  |
| SAAR                                     | 934       | 835       |  |  |  |  |  |
|                                          | June 2015 | June 2016 |  |  |  |  |  |
| Actual                                   |           |           |  |  |  |  |  |
| June - Single-detached                   | 97        | 70        |  |  |  |  |  |
| June - Multiples                         | 8         | 23        |  |  |  |  |  |
| June - Total                             | 105       | 93        |  |  |  |  |  |
| January to June - Single-detached        | 262       | 257       |  |  |  |  |  |
| January to June - Multiples              | 155       | 67        |  |  |  |  |  |
| January to June - Total                  | 417       | 324       |  |  |  |  |  |

Source: CMHC

<sup>2</sup>The trend is a six-month moving average of the monthly seasonally adjusted annual rates (SAAR). By removing seasonal ups and downs, seasonal adjustment allows for comparison of adjacent months and quarters. The monthly and quarterly SAAR and trend figures indicate the annual level of starts that would be obtained if the same pace of monthly or quarterly construction activity was maintained for 12 months. This facilitates comparison of the current pace of activity to annual forecasts as well as to historical annual levels.