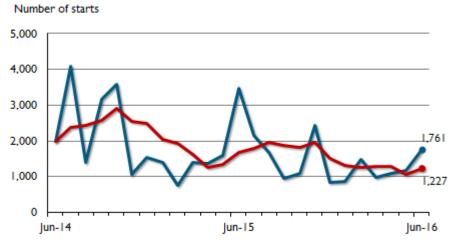

## **Regina CMA Housing Starts**

—Housing Starts, SAAR\* —Housing Starts Trend Line (6-month moving average)

\* SAAR: Seasonally Adjusted Annual Rate

| Preliminary Housing Start Data<br>June 2016 |           |           |  |  |  |  |  |
|---------------------------------------------|-----------|-----------|--|--|--|--|--|
| Regina CMA <sup>1</sup>                     | May 2016  | June 2016 |  |  |  |  |  |
| Trend <sup>2</sup>                          | 1,073     | 1,227     |  |  |  |  |  |
| SAAR                                        | 1,172     | 1,761     |  |  |  |  |  |
|                                             | June 2015 | June 2016 |  |  |  |  |  |
| Actual                                      |           |           |  |  |  |  |  |
| June - Single-detached                      | 58        | 90        |  |  |  |  |  |
| June - Multiples                            | 242       | 80        |  |  |  |  |  |
| June - Total                                | 300       | 170       |  |  |  |  |  |
| January to June - Single-detached           | 232       | 317       |  |  |  |  |  |
| January to June - Multiples                 | 583       | 270       |  |  |  |  |  |
| January to June - Total                     | 815       | 587       |  |  |  |  |  |

Source: CMHC

<sup>1</sup>Census Metropolitan Area

<sup>2</sup>The trend is a six-month moving average of the monthly seasonally adjusted annual rates (SAAR). By removing seasonal ups and downs, seasonal adjustment allows for comparison of adjacent months and quarters. The monthly and quarterly SAAR and trend figures indicate the annual level of starts that would be obtained if the same pace of monthly or quarterly construction activity was maintained for 12 months. This facilitates comparison of the current pace of activity to annual forecasts as well as to historical annual levels.