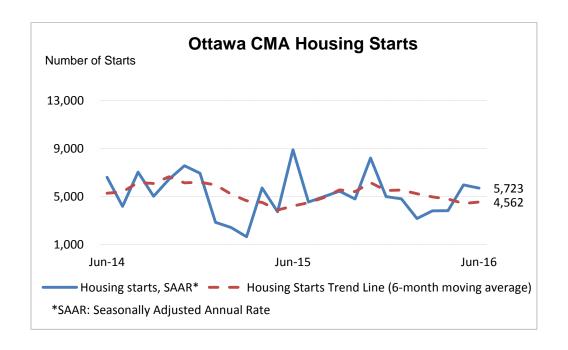

| Preliminary Housing Start Data June 2016 |           |           |  |  |  |  |
|------------------------------------------|-----------|-----------|--|--|--|--|
| Ottawa, CMA <sup>1</sup>                 | May 2016  | June 2016 |  |  |  |  |
| Trend <sup>2</sup>                       | 4,442     | 4,562     |  |  |  |  |
| SAAR Total                               | 5,987     | 5,723     |  |  |  |  |
| Single-detached                          | 2,231     | 2,471     |  |  |  |  |
| Rows and Semi-Detached                   | 2,520     | 2,916     |  |  |  |  |
| Apartments                               | 1,236     | 336       |  |  |  |  |
|                                          | June 2015 | June 2016 |  |  |  |  |
| Actual                                   |           |           |  |  |  |  |
| June - Single-Detached                   | 172       | 254       |  |  |  |  |
| June - Multiples                         | 600       | 271       |  |  |  |  |
| June - Rows and Semi-Detached            | 180       | 243       |  |  |  |  |
| June – Apartments                        | 420       | 28        |  |  |  |  |
| June - Total                             | 772       | 525       |  |  |  |  |
| January to June - Single-Detached        | 655       | 839       |  |  |  |  |
| January to June - Multiples              | 1,360     | 1,330     |  |  |  |  |
| January to June - Rows and Semis         | 619       | 857       |  |  |  |  |
| January to June - Apartments             | 741       | 473       |  |  |  |  |
| January to June- Total                   | 2,015     | 2,169     |  |  |  |  |

Source: CMHC

Detailed data available upon request

<sup>&</sup>lt;sup>1</sup>Census Metropolitan Area

<sup>&</sup>lt;sup>2</sup>The trend is a six-month moving average of the monthly seasonally adjusted annual rates (SAAR). By removing seasonal ups and downs, seasonal adjustment allows for comparison of adjacent months and quarters. The monthly and quarterly SAAR and trend figures indicate the annual level of starts that would be obtained if the same pace of monthly or quarterly construction activity was maintained for 12 months. This facilitates comparison of the current pace of activity to annual forecasts as well as to historical annual levels.