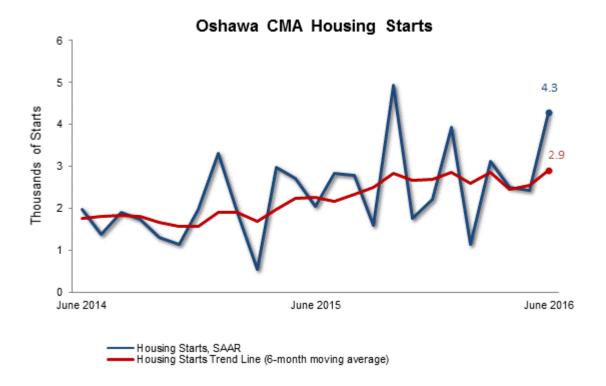

| Preliminary Housing Start Data  June 2016 |           |           |  |  |  |  |  |  |  |
|-------------------------------------------|-----------|-----------|--|--|--|--|--|--|--|
| Oshawa CMA <sup>1</sup>                   | May 2016  | June 2016 |  |  |  |  |  |  |  |
| Trend <sup>2</sup>                        | 2,555     | 2,904     |  |  |  |  |  |  |  |
| SAAR                                      | 2,420     | 4,303     |  |  |  |  |  |  |  |
|                                           | June 2015 | June 2016 |  |  |  |  |  |  |  |
| Actual                                    |           |           |  |  |  |  |  |  |  |
| June - Single-detached                    | 191       | 249       |  |  |  |  |  |  |  |
| June - Multiples                          | 23        | 189       |  |  |  |  |  |  |  |
| June - Total                              | 214       | 438       |  |  |  |  |  |  |  |
| January to June - Single-detached         | 616       | 600       |  |  |  |  |  |  |  |
| January to June - Multiples               | 516       | 835       |  |  |  |  |  |  |  |
| January to June - Total                   | 1,132     | 1,435     |  |  |  |  |  |  |  |