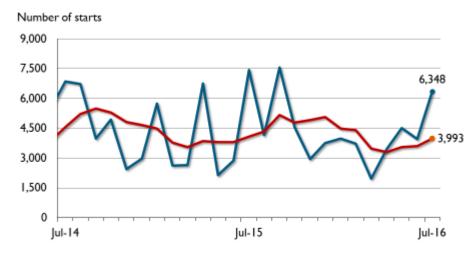

## Winnipeg CMA Housing Starts

-Housing Starts, SAAR\* -Housing Starts Trend Line (6-month moving average) \* SAAR: Seasonally Adjusted Annual Rate

| Preliminary Housing Start Data<br>July 2016 |           |           |  |  |  |  |  |
|---------------------------------------------|-----------|-----------|--|--|--|--|--|
| Winnipeg CMA <sup>1</sup>                   | June 2016 | July 2016 |  |  |  |  |  |
| Trend <sup>2</sup>                          | 3,598     | 3,993     |  |  |  |  |  |
| SAAR                                        | 3,961     | 6,348     |  |  |  |  |  |
|                                             | July 2015 | July 2016 |  |  |  |  |  |
| Actual                                      |           |           |  |  |  |  |  |
| July - Single-detached                      | 188       | 174       |  |  |  |  |  |
| July - Multiples                            | 469       | 391       |  |  |  |  |  |
| July - Total                                | 657       | 565       |  |  |  |  |  |
| January to July - Single-detached           | 952       | 1,017     |  |  |  |  |  |
| January to July - Multiples                 | 1,528     | 1,290     |  |  |  |  |  |
| January to July - Total                     | 2,480     | 2,307     |  |  |  |  |  |

Source: CMHC

<sup>1</sup>Census Metropolitan Area

<sup>2</sup>The trend is a six-month moving average of the monthly seasonally adjusted annual rates (SAAR). By removing seasonal ups and dow ns, seasonal adjustment allows for comparison of adjacent months and quarters. The monthly and quarterly SAAR and trend figures indicate the annual level of starts that would be obtained if the same pace of monthly or quarterly construction activity was maintained for 12 months. This facilitates comparison of the current pace of activity to annual forecasts as well as to historical annual levels.