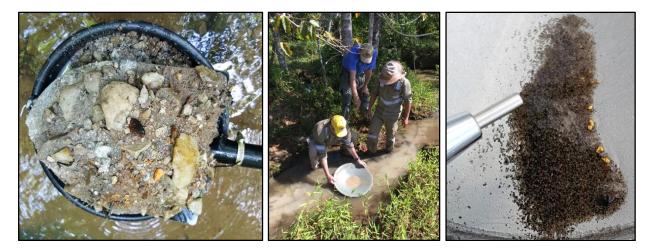

Pan concentrate program at the Sincol – Araçatuba Target

Soil geochemical surveys in progress at the Gazetta Target.

Gazetta Prospect: Variably sheared to brittle quartz veins with sulphides and boxworks (rock chip and channel sample results pending).