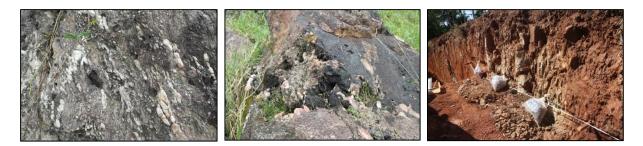

Pan concentrate program at the Sincol – Araçatuba Target

Soil geochemical surveys in progress at the Gazetta Target.

Gazetta Prospect: Variably sheared to brittle quartz veins with sulphides and boxworks (rock chip and channel sample results pending).