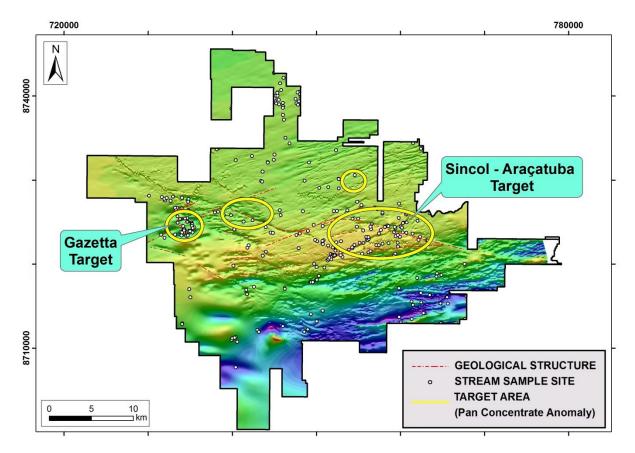

Targets defined by pan-concentrate program, highlighting targets defined for the initial soil follow-up program. Initial soil results have been received for the Gazetta Project with infill proceeding; full results for the reconnaissance program in the Sincol – Araçatuba target are pending.

Geochemical survey results at the Gazetta Gold Target, with interpreted structures (based on mapping and geophysical interpretation).