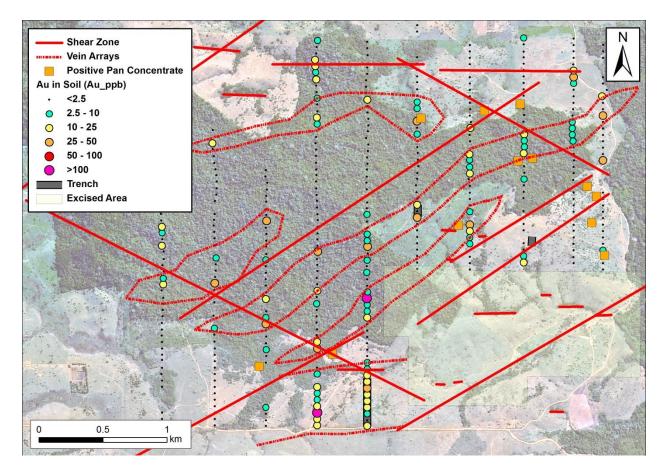

Targets defined by pan-concentrate program, highlighting targets defined for the initial soil follow-up program. Initial soil results have been received for the Gazetta Project with infill proceeding; full results for the reconnaissance program in the Sincol – Araçatuba target are pending.

Geochemical survey results at the Gazetta Gold Target, with interpreted structures (based on mapping and geophysical interpretation).