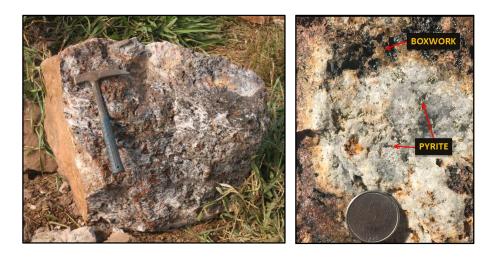

Pan concentrate program at the Sincol – Araçatuba Target

Soil geochemical surveys in progress at the Gazetta Target.

Gazetta Prospect: Variably sheared to brittle quartz veins with sulphides and boxworks (rock chip and channel sample results pending).