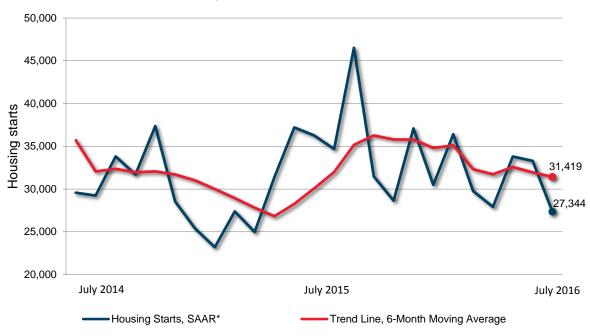

## Housing starts in Quebec urban centres

<sup>\*</sup>SAAR: Seasonally Adjusted Annual Rate

| Preliminary Housing Start Data July 2016        |           |           |  |  |  |  |
|-------------------------------------------------|-----------|-----------|--|--|--|--|
| Quebec                                          | June 2016 | July 2016 |  |  |  |  |
| Trend <sup>1</sup> , urban centres <sup>2</sup> | 31,944    | 31,419    |  |  |  |  |
| SAAR, urban centres <sup>2</sup>                | 33,296    | 27,344    |  |  |  |  |
|                                                 | July 2015 | July 2016 |  |  |  |  |
| Actual, urban centres <sup>2</sup>              |           |           |  |  |  |  |
| July - Single-detached                          | 705       | 616       |  |  |  |  |
| July - Multiples                                | 2,864     | 1,984     |  |  |  |  |
| July - Total                                    | 3,569     | 2,600     |  |  |  |  |
| January to July - Single-detached               | 3,628     | 3,603     |  |  |  |  |
| January to July - Multiples                     | 13,139    | 13,438    |  |  |  |  |
| January to July - Total                         | 16,767    | 17,041    |  |  |  |  |

Source: CMHC

<sup>1</sup>The trend is a six-month moving average of the monthly seasonally adjusted annual rates (SAAR). By removing seasonal ups and downs, seasonal adjustment allows for comparison of adjacent months and quarters. The monthly and quarterly SAAR and trend figures indicate the annual level of starts that would be obtained if the same pace of monthly or quarterly construction activity was maintained for 12 months. This facilitates comparison of the current pace of activity to annual forecasts as well as to historical annual levels.