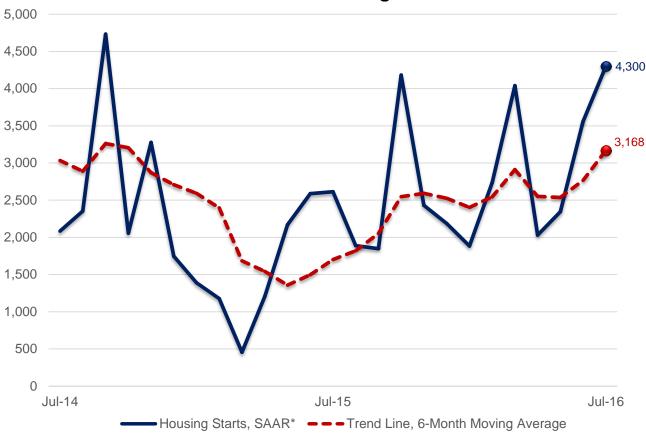

## **Hamilton CMA Housing Starts**

Source: CMHC Housing Starts and Completions Survey

\*SAAR: Seasonally Adjusted Annual Rate

| Preliminary Housing Start Data<br>July 2016 |           |           |  |  |  |  |  |  |
|---------------------------------------------|-----------|-----------|--|--|--|--|--|--|
| Hamilton, CMA <sup>1</sup>                  | June 2016 | July 2016 |  |  |  |  |  |  |
| Trend <sup>2</sup>                          | 2,766     | 3,168     |  |  |  |  |  |  |
| SAAR                                        | 3,560     | 4,300     |  |  |  |  |  |  |
|                                             |           |           |  |  |  |  |  |  |
| Actual                                      | 2015      | 2016      |  |  |  |  |  |  |
| July - Single-Detached                      | 133       | 87        |  |  |  |  |  |  |
| July- Multiples                             | 115       | 293       |  |  |  |  |  |  |
| July - Total                                | 248       | 380       |  |  |  |  |  |  |
| January to July - Single-Detached           | 682       | 469       |  |  |  |  |  |  |
| January to July - Multiples                 | 333       | 1,278     |  |  |  |  |  |  |
| January to July - Total                     | 1,015     | 1,747     |  |  |  |  |  |  |

Source: CMHC

Detailed data available upon request

<sup>&</sup>lt;sup>1</sup>Census Metropolitan Area <sup>2</sup>The trend is a six-month moving average of the monthly seasonally adjusted annual rates (SAAR). By removing seasonal ups and downs, seasonal adjustment allows for comparison of adjacent months and quarters. The monthly and quarterly SAAR and trend figures indicate the annual level of starts that would be obtained if the same pace of monthly or quarterly construction activity was maintained for 12 months. This facilitates comparison of the current pace of activity to annual forecasts as well as to historical annual levels.