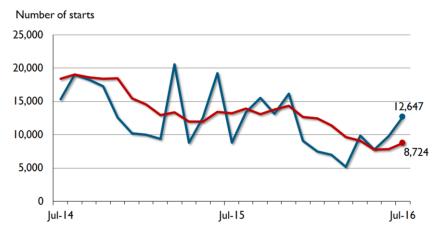

## Calgary CMA Housing Starts

<sup>\*</sup> SAAR: Seasonally Adjusted Annual Rate

| Preliminary Housing Start Data July 2016 |           |           |  |  |  |  |
|------------------------------------------|-----------|-----------|--|--|--|--|
| Calgary CMA <sup>1</sup>                 | June 2016 | July 2016 |  |  |  |  |
| Trend <sup>2</sup>                       | 7,864     | 8,724     |  |  |  |  |
| SAAR                                     | 9,811     | 12,647    |  |  |  |  |
|                                          | July 2015 | July 2016 |  |  |  |  |
| Actual                                   |           |           |  |  |  |  |
| July - Single-detached                   | 310       | 327       |  |  |  |  |
| July - Multiples                         | 460       | 764       |  |  |  |  |
| July - Total                             | 770       | 1,091     |  |  |  |  |
| January to July - Single-detached        | 2,471     | 1,793     |  |  |  |  |
| January to July - Multiples              | 4,927     | 3,158     |  |  |  |  |
| January to July - Total                  | 7,398     | 4,951     |  |  |  |  |

Source: CMHC

Detailed data available upon request

<sup>&</sup>lt;sup>1</sup>Census Metropolitan Area

<sup>&</sup>lt;sup>2</sup>The trend is a six-month moving average of the monthly seasonally adjusted annual rates (SAAR). By removing seasonal ups and downs, seasonal adjustment allows for comparison of adjacent months and quarters. The monthly and quarterly SAAR and trend figures indicate the annual level of starts that would be obtained if the same pace of monthly or quarterly construction activity was maintained for 12 months. This facilitates comparison of the current pace of activity to annual forecasts as well as to historical annual levels.