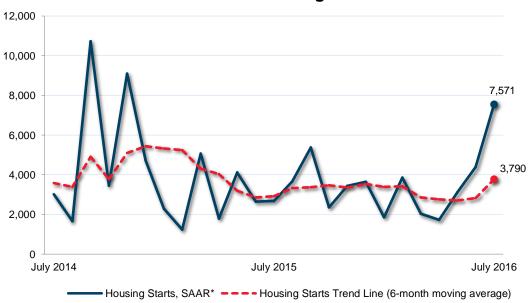

## **KCW CMA Housing Starts**

\*SAAR: Seasonally Adjusted Annualized Rate

| Preliminary Housing Start Data  July 2016     |           |           |
|-----------------------------------------------|-----------|-----------|
| Kitchener-Cambridge-Waterloo CMA <sup>1</sup> | June 2016 | July 2016 |
| Trend <sup>2</sup>                            | 2,841     | 3,790     |
| SAAR                                          | 4,402     | 7,571     |
|                                               | July 2015 | July 2016 |
| Actual                                        |           |           |
| July - Single-detached                        | 104       | 133       |
| July - Multiples                              | 146       | 529       |
| July - Total                                  | 250       | 662       |
| January to July - Single-detached             | 555       | 731       |
| January to July - Multiples                   | 1,122     | 1,351     |
| January to July - Total                       | 1,677     | 2,082     |

Source: CMHC

Detailed data available upon request

<sup>&</sup>lt;sup>1</sup>Census Metropolitan Area

<sup>&</sup>lt;sup>2</sup>The trend is a six-month moving average of the monthly seasonally adjusted annual rates (SAAR). By removing seasonal ups and downs, seasonal adjustment allows for comparison of adjacent months and quarters. The monthly and quarterly SAAR and trend figures indicate the annual level of starts that would be obtained if the same pace of monthly or quarterly construction activity was maintained for 12 months. This facilitates comparison of the current pace of activity to annual forecasts as well as to historical annual levels.