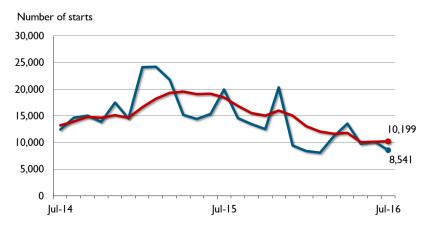

## Edmonton CMA Housing Starts

-Housing Starts, SAAR\* -Housing Starts Trend Line (6-month moving average) \* SAAR: Seasonally Adjusted Annual Rate

| Preliminary Housing Start Data<br>July 2016 |           |           |  |  |  |  |  |
|---------------------------------------------|-----------|-----------|--|--|--|--|--|
| Edmonton CMA <sup>1</sup>                   | June 2016 | July 2016 |  |  |  |  |  |
| Trend <sup>2</sup>                          | 10,174    | 10,199    |  |  |  |  |  |
| SAAR                                        | 10,178    | 8,541     |  |  |  |  |  |
|                                             | July 2015 | July 2016 |  |  |  |  |  |
| Actual                                      |           |           |  |  |  |  |  |
| July - Single-detached                      | 510       | 387       |  |  |  |  |  |
| July - Multiples                            | 1,213     | 378       |  |  |  |  |  |
| July - Total                                | 1,723     | 765       |  |  |  |  |  |
| January to July - Single-detached           | 3,530     | 2,266     |  |  |  |  |  |
| January to July - Multiples                 | 7,534     | 3,436     |  |  |  |  |  |
| January to July - Total                     | 11,064    | 5,702     |  |  |  |  |  |

Source: CMHC

<sup>1</sup>Census Metropolitan Area

<sup>2</sup>The trend is a six-month moving average of the monthly seasonally adjusted annual rates (SAAR). By removing seasonal ups and downs, seasonal adjustment allows for comparison of adjacent months and quarters. The monthly and quarterly SAAR and trend figures indicate the annual level of starts that would be obtained if the same pace of monthly or quarterly construction activity was maintained for 12 months. This facilitates comparison of the current pace of activity to annual forecasts as well as to historical annual levels.